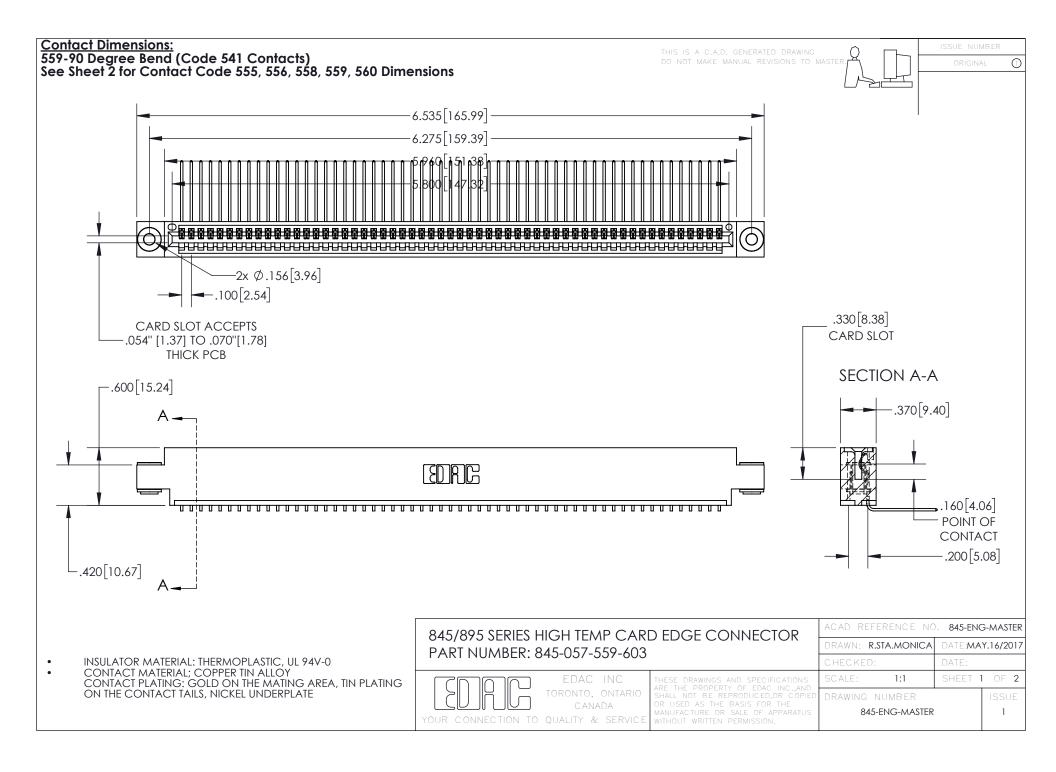

INSULATOR MATERIAL: THERMOPLASTIC POLYESTER, UL 94V-0 DAP MATERIAL AVAILABLE UPON REQUEST

**Contact Code 558** 

CONTACT MATERIAL; COPPER ALLOY CONTACT PLATING: GOLD ON THE MATING AREA, TIN PLATING ON THE CONTACT TAILS, NICKEL UNDERPLATE

## 845/895 SERIES HIGH TEMP CARD EDGE CONNECTOR CONTACT CODE 555,556,558,559,560 DIMENSIONS

YOUR CONNECTION TO QUALITY & SERVICE

Contact Code 559

|   | ACAD REFERENCE NO. 845-ENG-MASTER |                  |  |
|---|-----------------------------------|------------------|--|
|   | DRAWN: R.STA.MONICA               | DATE:MAY.16/2017 |  |
|   | CHECKED:                          | DATE:            |  |
|   | SCALE: 1:1                        | SHEET 2 OF 2     |  |
| D | DRAWING NUMBER                    | ISSUE            |  |

Contact Code 560