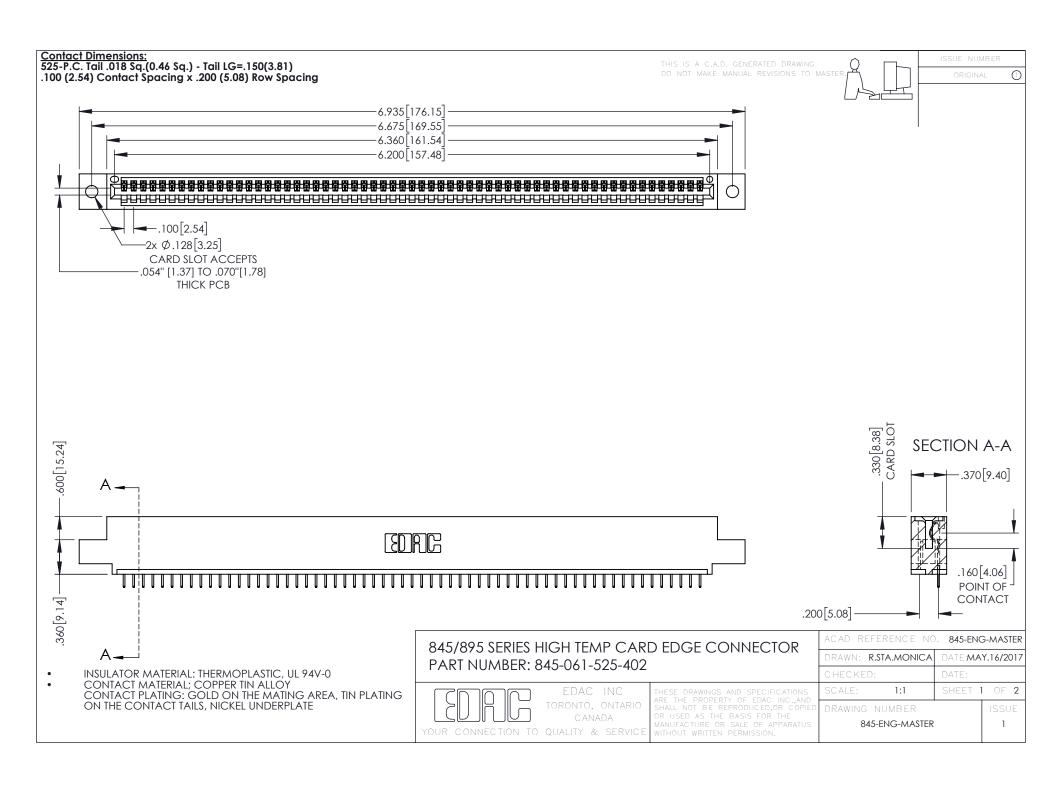

## 845/895 SERIES HIGH TEMP CARD EDGE CONNECTOR CONTACT CODE 555,556,558,559,560 DIMENSIONS

YOUR CONNECTION TO QUALITY & SERVICE

|   | ACAD REFERENCE NO. 845-ENG-MASTER |                  |
|---|-----------------------------------|------------------|
|   | DRAWN: R.STA.MONICA               | DATE:MAY.16/2017 |
|   | CHECKED:                          | DATE:            |
|   | SCALE: 1:1                        | SHEET 2 OF 2     |
| D | DRAWING NUMBER                    | ISSUE            |