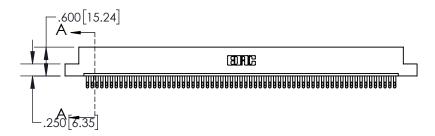

**Contact Dimensions:** 

500-Wire Hole .050x.025(1.27x0.64) - Tail LG=.260(6.60) .100 (2.54) Contact Spacing x .200 (5.08) Row Spacing

1

.330[8.38] **CARD SLOT** .370 [9.40] **SECTION A-A** .160 4.06 POINT OF CONTACT **-**.200 [5.08]

INSULATOR MATERIAL: THERMOPLASTIC POLYESTER, UL 94V-0 DAP MATERIAL AVAILABLE UPON REQUEST

**Contact Code 558** 

CONTACT MATERIAL; COPPER ALLOY CONTACT PLATING: GOLD ON THE MATING AREA, TIN PLATING ON THE CONTACT TAILS, NICKEL UNDERPLATE