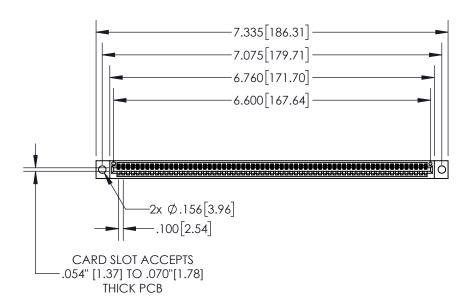

CONTACT MATERIAL; COPPER TIN ALLOY
CONTACT PLATING: GOLD ON THE MATING AREA, TIN PLATING
ON THE CONTACT TAILS, NICKEL UNDERPLATE

| 845/895 SERIES HIGH TEMP CARD EDGE CONNECTOR |
|----------------------------------------------|
| PART NUMBER: 845-065-500-104                 |

YOUR CONNECTION TO QUALITY & SERVICE

| ACAD REFERENCE NO. 845-ENG-MASTER |                  |  |  |
|-----------------------------------|------------------|--|--|
| DRAWN: R.STA.MONICA               | DATE:MAY.16/2017 |  |  |
| CHECKED:                          | DATE:            |  |  |
| SCALE: 1:2                        | SHEET 1 OF 2     |  |  |
| DRAWING NUMBER                    | ISSUE            |  |  |
| 845-ENG-MASTER                    | 1                |  |  |