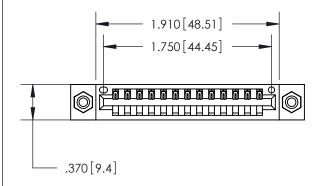

<u>Contact Dimensions:</u> 520-P.C. Tail .030x.018 (0.76x0.46) - Tail LG. = .175 (4.45) .125 (3.18) Contact Spacing x .250 (6.35) Row Spacing

THIS IS A C.A.D. GENERATED DRAWING DO NOT MAKE MANUAL REVISIONS TO MASTER.

Card Slot Accepts .054 [1.37] to .070 [1.78] Thick P.C. Board

.330[8.38] Card Slot -.160 [4.07] Point of Contact — ISSUE NUMBER

ORIGINAL

.600 [15.24]

INSULATOR MATERIAL: THERMOPLASTIC POLYESTER, UL 94V-0 CONTACT MATERIAL; COPPER, NICKEL, TIN ALLOY CA-725

CONTACT PLATING: GOLD ON THE MATING AREA, TIN-LEAD ON THE CONTACT TAILS, NICKEL UNDERPLATE

846/896 SERIES HIGH TEMP CARD EDGE CONNECTOR PART NUMBER: 846-013-520-108

YOUR CONNECTION TO QUALITY & SERVICE

**EDAC INC** TORONTO, ONTARIO CANADA