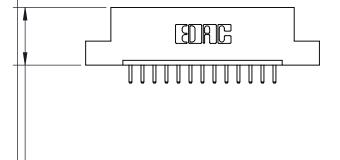

THIS IS A C.A.D. GENERATED DRAWING DO NOT MAKE MANUAL REVISIONS TO MASTER.

ISSUE NUMBER

.165[4.19]

.375 [9.54]

ORIGINAL

1

.060 [1.52] .125(3.18) to .210(5.33) **Outside Tails** .125(3.18) to .210(5.33) **Outside Tails** 

**Contact Code 560** 

INSULATOR MATERIAL: THERMOPLASTIC POLYESTER, UL 94V-0 CONTACT MATERIAL; COPPER, NICKEL, TIN ALLOY CA-725 CONTACT PLATING: GOLD ON THE MATING AREA, TIN-LEAD ON THE CONTACT TAILS, NICKEL UNDERPLATE

**Contact Code 558** 

## 846/896 SERIES HIGH TEMP CARD EDGE CONNECTOR CONTACT CODE 555,556,558,559,560 DIMENSIONS

.150 [3.81]

YOUR CONNECTION TO QUALITY & SERVICE

**Contact Code 559** 

**EDAC INC** TORONTO, ONTARIO CANADA

THESE DRAWINGS AND SPECIFICATIONS ARE THE PROPERTY OF EDAC INC.,AND SHALL NOT BE REPRODUCED, OR COPIED OR USED AS THE BASIS FOR THE MANUFACTURE OR SALE OF APPARATUS WITHOUT WRITTEN PERMISSION.