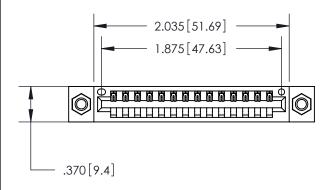

846/896 SERIES HIGH TEMP CARD EDGE CONNECTOR PART NUMBER: 846-014-520-107

**EDAC INC** TORONTO, ONTARIO CANADA

THESE DRAWINGS AND SPECIFICATIONS ARE THE PROPERTY OF EDAC INC.,AND SHALL NOT BE REPRODUCED, OR COPIED OR USED AS THE BASIS FOR THE MANUFACTURE OR SALE OF APPARATUS WITHOUT WRITTEN PERMISSION.

<u>Contact Dimensions:</u> 520-P.C. Tail .030x.018 (0.76x0.46) - Tail LG. = .175 (4.45) .125 (3.18) Contact Spacing x .250 (6.35) Row Spacing

THIS IS A C.A.D. GENERATED DRAWING DO NOT MAKE MANUAL REVISIONS TO MASTER.