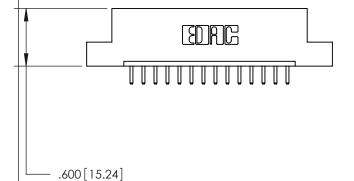

THIS IS A C.A.D. GENERATED DRAWING DO NOT MAKE MANUAL REVISIONS TO MASTER.

ISSUE NUMBER

.165[4.19]

.375 [9.54]

ORIGINAL

1

.060 [1.52] .125(3.18) to .210(5.33) **Outside Tails** .125(3.18) to .210(5.33) **Outside Tails** 