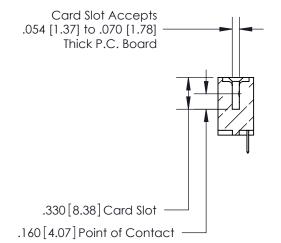

## 846/896 SERIES HIGH TEMP CARD EDGE CONNECTOR CONTACT CODE 555,556,558,559,560 DIMENSIONS

.150 [3.81]

YOUR CONNECTION TO QUALITY & SERVICE

**Contact Code 559** 

**EDAC INC** TORONTO, ONTARIO CANADA

THESE DRAWINGS AND SPECIFICATIONS ARE THE PROPERTY OF EDAC INC.,AND SHALL NOT BE REPRODUCED, OR COPIED OR USED AS THE BASIS FOR THE MANUFACTURE OR SALE OF APPARATUS WITHOUT WRITTEN PERMISSION.

**Contact Code 560** 

INSULATOR MATERIAL: THERMOPLASTIC POLYESTER, UL 94V-0 CONTACT MATERIAL; COPPER, NICKEL, TIN ALLOY CA-725 CONTACT PLATING: GOLD ON THE MATING AREA, TIN-LEAD ON THE CONTACT TAILS, NICKEL UNDERPLATE

**Contact Code 558** 