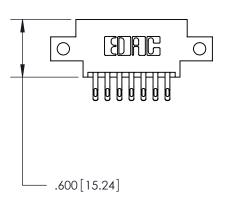

ISSUE NUMBER

.165[4.19]

.375 [9.54]

ORIGINAL

1

.060 [1.52] .125(3.18) to .210(5.33) **Outside Tails** .125(3.18) to .210(5.33) **Outside Tails** 

**Contact Code 560** 

INSULATOR MATERIAL: THERMOPLASTIC POLYESTER, UL 94V-0 CONTACT MATERIAL; COPPER, NICKEL, TIN ALLOY CA-725 CONTACT PLATING: GOLD ON THE MATING AREA, TIN-LEAD ON THE CONTACT TAILS, NICKEL UNDERPLATE

**Contact Code 558** 