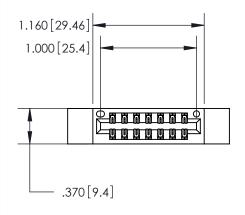

<u>Contact Dimensions:</u> 555-Extender Board Bend (Code 500 Contacts) See Sheet 2 for Contact Code 555, 556, 558, 559, 560 Dimensions

THIS IS A C.A.D. GENERATED DRAWING DO NOT MAKE MANUAL REVISIONS TO MASTER.

ISSUE NUMBER

ORIGINAL

ON THE CONTACT TAILS, NICKEL UNDERPLATE

846/896 SERIES HIGH TEMP CARD EDGE CONNECTOR INSULATOR MATERIAL: THERMOPLASTIC POLYESTER, UL 94V-0 CONTACT MATERIAL; COPPER, NICKEL, TIN ALLOY CA-725 PART NUMBER: 846-014-555-812 CONTACT PLATING: GOLD ON THE MATING AREA, TIN-LEAD

846-ENG-MASTER

Card Slot Accepts .054 [1.37] to .070 [1.78] Thick P.C. Board .330 [8.38] Card Slot .160 [4.07] Point of Contact -

ACAD REFERENCE NO.

THIS IS A C.A.D. GENERATED DRAWING DO NOT MAKE MANUAL REVISIONS TO MASTER.