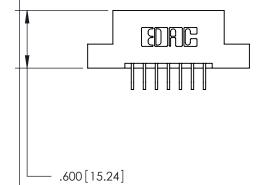

<u>Contact Dimensions:</u>
559-90 Degree Bend (Code 541 Contacts)
See Sheet 2 for Contact Code 555, 556, 558, 559, 560 Dimensions

THIS IS A C.A.D. GENERATED DRAWING DO NOT MAKE MANUAL REVISIONS TO MASTER.

Card Slot Accepts .054 [1.37] to .070 [1.78] Thick P.C. Board .330[8.38] Card Slot -.160 [4.07] Point of Contact —

THIS IS A C.A.D. GENERATED DRAWING DO NOT MAKE MANUAL REVISIONS TO MASTER.

ISSUE NUMBER