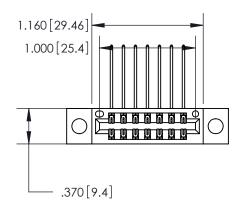

<u>Contact Dimensions:</u>
559-90 Degree Bend (Code 541 Contacts)
See Sheet 2 for Contact Code 555, 556, 558, 559, 560 Dimensions

THIS IS A C.A.D. GENERATED DRAWING DO NOT MAKE MANUAL REVISIONS TO MASTER.

846/896 SERIES HIGH TEMP CARD EDGE CONNECTOR PART NUMBER: 846-014-559-204

YOUR CONNECTION TO QUALITY & SERVICE

**EDAC INC** TORONTO, ONTARIO CANADA

THESE DRAWINGS AND SPECIFICATIONS ARE THE PROPERTY OF EDAC INC.,AND SHALL NOT BE REPRODUCED, OR COPIED OR USED AS THE BASIS FOR THE MANUFACTURE OR SALE OF APPARATUS WITHOUT WRITTEN PERMISSION.