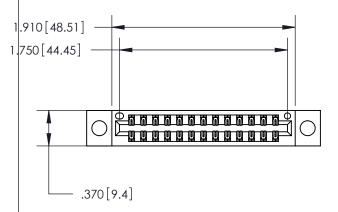

Contact Dimensions: 522-P.C. Tail .025 Sq. (0.64 Sq.) - Tail LG. =.440 (11.18) .125 (3.18) Contact Spacing x .250 (6.35) Row Spacing

INSULATOR MATERIAL: THERMOPLASTIC POLYESTER, UL 94V-0 CONTACT MATERIAL; COPPER, NICKEL, TIN ALLOY CA-725 CONTACT PLATING: GOLD ON THE MATING AREA, TIN-LEAD

ON THE CONTACT TAILS, NICKEL UNDERPLATE

THIS IS A C.A.D. GENERATED DRAWING DO NOT MAKE MANUAL REVISIONS TO MASTER.

ISSUE NUMBER ORIGINAL

846/896 SERIES HIGH TEMP CARD EDGE CONNECTOR PART NUMBER: 846-026-522-804