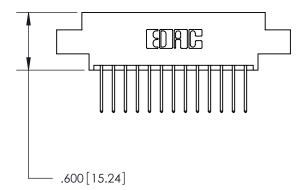

Contact Dimensions: 522-P.C. Tail .025 Sq. (0.64 Sq.) - Tail LG. =.440 (11.18) .125 (3.18) Contact Spacing x .250 (6.35) Row Spacing

INSULATOR MATERIAL: THERMOPLASTIC POLYESTER, UL 94V-0 CONTACT MATERIAL; COPPER, NICKEL, TIN ALLOY CA-725 CONTACT PLATING: GOLD ON THE MATING AREA, TIN-LEAD

ON THE CONTACT TAILS, NICKEL UNDERPLATE

THIS IS A C.A.D. GENERATED DRAWING DO NOT MAKE MANUAL REVISIONS TO MASTER.

ISSUE NUMBER ORIGINAL

846/896 SERIES HIGH TEMP CARD EDGE CONNECTOR PART NUMBER: 846-026-522-804