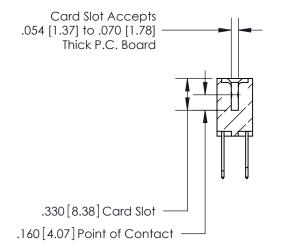

**Contact Code 560** 

INSULATOR MATERIAL: THERMOPLASTIC POLYESTER, UL 94V-0 CONTACT MATERIAL; COPPER, NICKEL, TIN ALLOY CA-725 CONTACT PLATING: GOLD ON THE MATING AREA, TIN-LEAD ON THE CONTACT TAILS, NICKEL UNDERPLATE

**Contact Code 558** 

## 846/896 SERIES HIGH TEMP CARD EDGE CONNECTOR CONTACT CODE 555,556,558,559,560 DIMENSIONS

.150 [3.81]

YOUR CONNECTION TO QUALITY & SERVICE

**Contact Code 559** 

**EDAC INC** TORONTO, ONTARIO CANADA

THESE DRAWINGS AND SPECIFICATIONS ARE THE PROPERTY OF EDAC INC.,AND SHALL NOT BE REPRODUCED, OR COPIED OR USED AS THE BASIS FOR THE MANUFACTURE OR SALE OF APPARATUS WITHOUT WRITTEN PERMISSION.