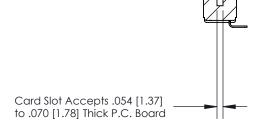

## **Contact Detail**

90 Degree Bend (Code 521 Contacts)

.156 [3.96] Contact Spacing x .200 [5.08] Row Spacing

**SECTION A-A** 

.175 [4.45] Point of Contact (Measured from bottom of Card Slot)

**See Accompanying Page for:** 