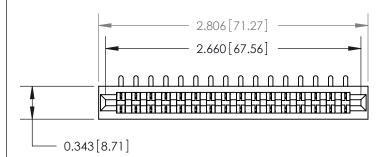

## **Contact Detail**

90 Degree Bend (Code 521 Contacts)

.156 [3.96] Contact Spacing x .200 [5.08] Row Spacing

**SECTION A-A** 

.175 [4.45] Point of Contact (Measured from bottom of Card Slot)

**See Accompanying Page for:** 