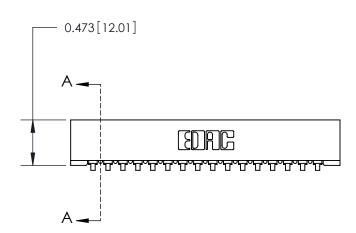

## **Contact Detail**

90 Degree Bend (Code 521 Contacts)

.156 [3.96] Contact Spacing x .200 [5.08] Row Spacing

**SECTION A-A** 

.175 [4.45] Point of Contact (Measured from bottom of Card Slot)

**See Accompanying Page for:** 