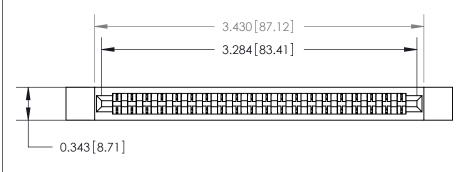

**Mounting Option** 

.128 (3.25) Dia. Side Mounting Holes

## **Contact Detail**

Wire Hole .089x.014(2.29x0.36) - Tail LG=.213(5.41)

.156 [3.96] Contact Spacing x .200 [5.08] Row Spacing







**SECTION A-A** 

.175 [4.45] Point of Contact (Measured from bottom of Card Slot)



See Accompanying Page for:

**Contact Bend Details** 

807/857 Series High Temp Card Edge Connector Part Number: 857-020-401-112

YOUR CONNECTION TO QUALITY & SERVICE

| ACAD REFERENCE NO. 807 ENG MASTER |                  |
|-----------------------------------|------------------|
| DRAWN: J.LEE                      | DATE: AUG. 11/09 |
| CHECKED:                          | DATE:            |
| SCALE: NTS                        | SHEET 1 OF 2     |
| DRAWING NUMBER                    | ISSUE            |

807 Assembly