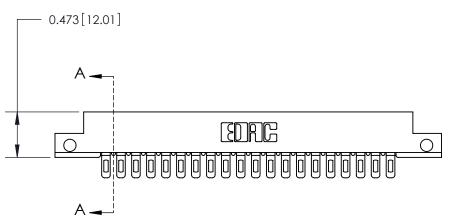

**Mounting Option** 

.128 (3.25) Dia. Side Mounting Holes

## **Contact Detail**

Wire Hole .089x.014(2.29x0.36) - Tail LG=.213(5.41)

.156 [3.96] Contact Spacing x .200 [5.08] Row Spacing

**SECTION A-A** 

.175 [4.45] Point of Contact (Measured from bottom of Card Slot)