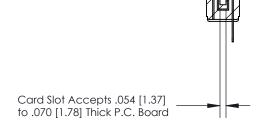

## **Contact Detail**

Wire Hole .089x.014(2.29x0.36) - Tail LG=.213(5.41)

.156 [3.96] Contact Spacing x .200 [5.08] Row Spacing

**SECTION A-A** 

.175 [4.45] Point of Contact (Measured from bottom of Card Slot)