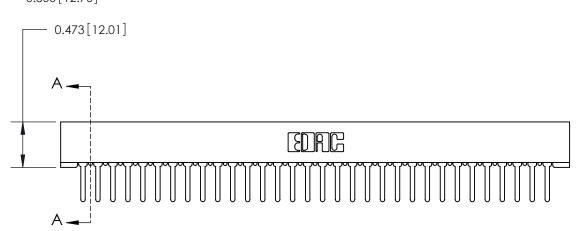

## **Contact Detail**

PC Tail .046x.013(1.17x0.33) - Tail LG=.358(9.09) .156 [3.96] Contact Spacing x .200 [5.08] Row Spacing