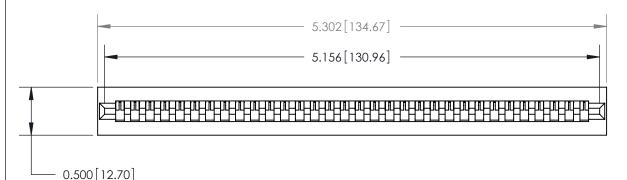

## **SECTION A-A**

.095 [2.41] Point of Contact (Measured from bottom of Card Slot) Card Slot Accepts .054 [1.37] to .070 [1.78] Thick P.C. Board

**See Accompanying Page for:** 

**Contact Bend Details** 