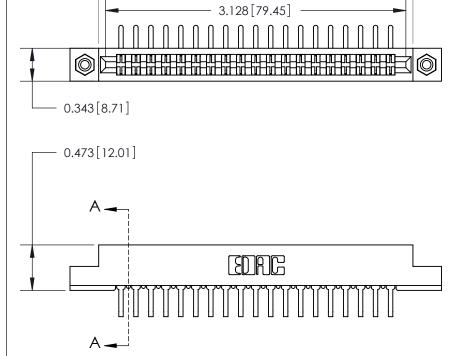

**Mounting Option** 

#4-40 Unified Threaded Inserts

**See Accompanying Page for:** 

**Contact Bend Details** 

807/857 Series High Temp Card Edge Connector Part Number: 857-038-458-208

YOUR CONNECTION TO QUALITY & SERVICE

| ACAD REFERENCE NO. 807 ENG MASTER |                  |
|-----------------------------------|------------------|
| DRAWN: J.LEE                      | DATE: AUG. 11/09 |
| CHECKED:                          | DATE:            |
| SCALE: NTS                        | SHEET 1 OF 2     |
| DRAWING NUMBER                    | ISSUE            |

807 Assembly