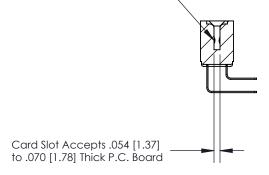

## **Contact Detail**

90 Degree Bend (Code 522 and 540 Contacts)

.156 [3.96] Contact Spacing x .200 [5.08] Row Spacing

3.274 [83.16]

**SECTION A-A** 

.095 [2.41] Point of Contact (Measured from bottom of Card Slot)