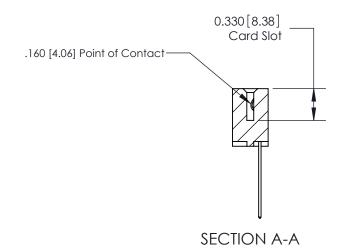

ISSUE NUMBER

ORIGINAL

1

|                     | 837/887 Series High Temp Card Edge Connector |                                                                                                                                                               | ACAD REFERENCE | NO. 837 EN       | 837 ENG MASTER |  |
|---------------------|----------------------------------------------|---------------------------------------------------------------------------------------------------------------------------------------------------------------|----------------|------------------|----------------|--|
| Contact Bend Detail |                                              | DRAWN: J.LEE                                                                                                                                                  | DATE: OC       | DATE: OCT. 06/09 |                |  |
|                     |                                              |                                                                                                                                                               | CHECKED:       | DATE:            |                |  |
|                     | EDAC INC THESE DRAWINGS AND SPECIFICATIONS   | SCALE: NTS                                                                                                                                                    | SHEET          | 2 <b>OF</b> 2    |                |  |
|                     | TORONTO, ONTARIO                             | ARE THE PROPERTY OF EDAC INC.,AND SHALL NOT BE REPRODUCED,OR COPIED OR USED AS THE BASIS FOR THE MANUFACTURE OR SALE OF APPARATUS WITHOUT WRITTEN PERMISSION. | DRAWING NUMBER |                  | ISSUE          |  |
| Y                   | YOUR CONNECTION TO QUALITY & SERVICE         |                                                                                                                                                               | 837 Asser      | nbly             | 1              |  |