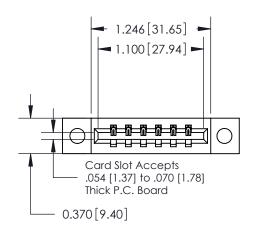

## **Mounting Option**

04-.156 (3.96) Dia. Mounting Holes

## **Contact Detail**

544-Wire Wrap .050x.025(1.27x0.64) - Tail LG=.750(19.05) .156 [3.96] Contact Spacing x .200 [5.08] Row Spacing





**See Accompanying Pages for:** 

**Contact Bend Details** 

THIS IS A C.A.D. GENERATED DRAWING DO NOT MAKE MANUAL REVISIONS TO MASTER.



ISSUE NUMBER

1

ORIGINAL





| 837/887 Series High Temp Card Edge Connector |
|----------------------------------------------|
| Part Number: 887-006-544-604                 |

YOUR CONNECTION TO QUALITY & SERVICE

**EDAC INC** TORONTO, ONTARIO CANADA

THESE DRAWINGS AND SPECIFICATIONS ARE THE PROPERTY OF EDAC INC.,AND SHALL NOT BE REPRODUCED, OR COPIED OR USED AS THE BASIS FOR THE MANUFACTURE OR SALE OF APPARATUS WITHOUT WRITTEN PERMISSION.

| ACAD REFERENCE NO. | 837 ENG MASTER   |  |  |  |
|--------------------|------------------|--|--|--|
| DRAWN: J.LEE       | DATE: OCT. 06/09 |  |  |  |
| CHECKED:           | DATE:            |  |  |  |
| SC