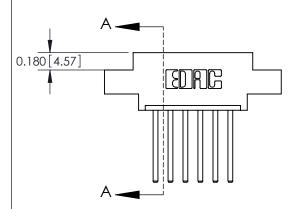

## **Contact Detail**

544-Wire Wrap .050x.025(1.27x0.64) - Tail LG=.750(19.05) .156 [3.96] Contact Spacing x .200 [5.08] Row Spacing

**See Accompanying Pages for:** 

**Contact Bend Details** 

THIS IS A C.A.D. GENERATED DRAWING DO NOT MAKE MANUAL REVISIONS TO MASTER.