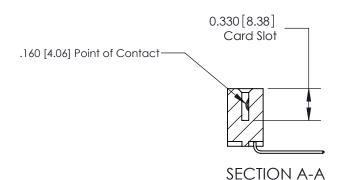

## **Contact Detail**

559-90 Degree Bend (Code 541 Contacts)

.156 [3.96] Contact Spacing x .200 [5.08] Row Spacing

**See Accompanying Pages for: Contact Bend Details** 

THIS IS A C.A.D. GENERATED DRAWING DO NOT MAKE MANUAL REVISIONS TO MASTER.