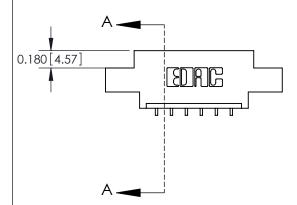

**Mounting Option** 

07-M3-0.5 Metric Threaded Inserts

## **Contact Detail**

559-90 Degree Bend (Code 541 Contacts)

.156 [3.96] Contact Spacing x .200 [5.08] Row Spacing





**See Accompanying Pages for: Contact Bend Details** 

THIS IS A C.A.D. GENERATED DRAWING DO NOT MAKE MANUAL REVISIONS TO MASTER.



ISSUE NUMBER ORIGINAL



837/887 Series High Temp Card Edge Connector Part Number: 887-006-559-607

YOUR CONNECTION TO QUALITY & SERVICE

**EDAC INC** TORONTO, ONTARIO CANADA

THESE DRAWINGS AND SPECIFICATIONS ARE THE PROPERTY OF EDAC INC.,AND SHALL NOT BE REPRODUCED, OR COPIED OR USED AS THE BASIS FOR THE MANUFACTURE OR SALE OF APPARATUS WITHOUT WRITTEN PERMISSION.

| ACAD REFERENCE NO. | 837 ENG MASTER   |  |  |
|--------------------|------------------|--|--|
| DRAWN: J.LEE       | DATE: OCT. 06/09 |  |  |
| CHECKED:           | DATE:            |  |  |
| SCALE: NTS         | SHEET 1 OF 2     |  |  |
| DRAWING NUMBER     | ISSUE            |  |  |
| 837 A