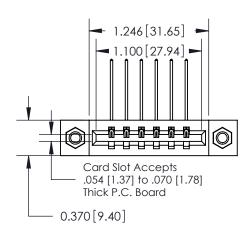

**Mounting Option** 

07-M3-0.5 Metric Threaded Inserts

## **Contact Detail**

559-90 Degree Bend (Code 541 Contacts)

.156 [3.96] Contact Spacing x .200 [5.08] Row Spacing





**See Accompanying Pages for: Contact Bend Details** 

THIS IS A C.A.D. GENERATED DRAWING DO NOT MAKE MANUAL REVISIONS TO MASTER.



ISSUE NUMBER ORIGINAL



837/887 Series High Temp Card Edge Connector Part Number: 887-006-559-607

YOUR CONNECTION TO QUALITY & SERVICE

**EDAC INC** TORONTO, ONTARIO CANADA

THESE DRAWINGS AND SPECIFICATIONS ARE THE PROPERTY OF EDAC INC.,AND SHALL NOT BE REPRODUCED, OR COPIED OR USED AS THE BASIS FOR THE MANUFACTURE OR SALE OF APPARATUS WITHOUT WRITTEN PERMISSION.

| ACAD REFERENCE NO. | 837 ENG MASTER   |  |  |
|--------------------|------------------|--|--|
| DRAWN: J.LEE       | DATE: OCT. 06/09 |  |  |
| CHECKED:           | DATE:            |  |  |
| SCALE: NTS         | SHEET 1 OF 2     |  |  |
| DRAWING NUMBER     | ISSUE            |  |  |
| 837