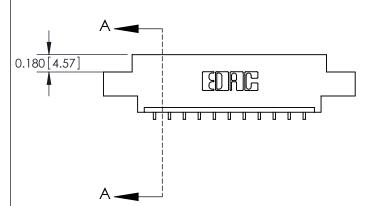

**See Accompanying Pages for: Contact Bend Details** 

837/887 Series High Temp Card Edge Connector Part Number: 887-011-559-602

**EDAC INC** TORONTO, ONTARIO CANADA

THESE DRAWINGS AND SPECIFICATIONS ARE THE PROPERTY OF EDAC INC.,AND SHALL NOT BE REPRODUCED, OR COPIED OR USED AS THE BASIS FOR THE MANUFACTURE OR SALE OF APPARATUS WITHOUT WRITTEN PERMISSION.

| ACAD REFERENCE NO. | 837 ENG MASTER   |  |  |
|--------------------|------------------|--|--|
| DRAWN: J.LEE       | DATE: OCT. 06/09 |  |  |
| CHECKED:           | DATE:            |  |  |
| SCALE: NTS         | SHEET 1 OF 2     |  |  |
| DRAWING NUMBER     | ISSUE            |  |  |
| 837 Assembly       | 1                |  |  |