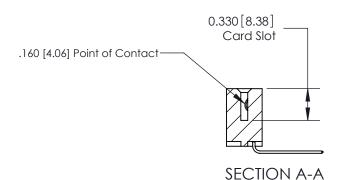

**Mounting Option** 

02-.128 (3.25) Dia. Mounting Holes

## **Contact Detail**

559-90 Degree Bend (Code 541 Contacts)

.156 [3.96] Contact Spacing x .200 [5.08] Row Spacing

THIS IS A C.A.D. GENERATED DRAWING DO NOT MAKE MANUAL REVISIONS TO MASTER.

ISSUE NUMBER ORIGINAL

**See Accompanying Pages for: Contact Bend Details** 

837/887 Series High Temp Card Edge Connector Part Number: 887-011-559-602

**EDAC INC** TORONTO, ONTARIO CANADA

THESE DRAWINGS AND SPECIFICATIONS ARE THE PROPERTY OF EDAC INC.,AND SHALL NOT BE REPRODUCED, OR COPIED OR USED AS THE BASIS FOR THE MANUFACTURE OR SALE OF APPARATUS WITHOUT WRITTEN PERMISSION.

| ACAD REFERENCE NO. | 837 ENG MASTER   |  |  |
|--------------------|------------------|--|--|
| DRAWN: J.LEE       | DATE: OCT. 06/09 |  |  |
| CHECKED:           | DATE:            |  |  |
| SCALE: NTS         | SHEET 1 OF 2     |  |  |
| DRAWING NUMBER     | ISSUE            |  |  |
| 837 Assembly       | 1                |  |  |