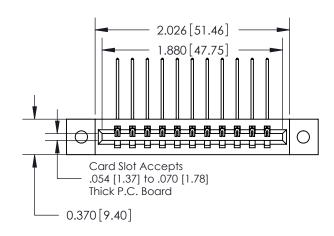

**Mounting Option** 

02-.128 (3.25) Dia. Mounting Holes

## **Contact Detail**

559-90 Degree Bend (Code 541 Contacts)

.156 [3.96] Contact Spacing x .200 [5.08] Row Spacing

THIS IS A C.A.D. GENERATED DRAWING DO NOT MAKE MANUAL REVISIONS TO MASTER.

ISSUE NUMBER ORIGINAL

**See Accompanying Pages for: Contact Bend Details** 

837/887 Series High Temp Card Edge Connector Part Number: 887-011-559-602

**EDAC INC** TORONTO, ONTARIO CANADA

THESE DRAWINGS AND SPECIFICATIONS ARE THE PROPERTY OF EDAC INC.,AND SHALL NOT BE REPRODUCED, OR COPIED OR USED AS THE BASIS FOR THE MANUFACTURE OR SALE OF APPARATUS WITHOUT WRITTEN PERMISSION.

| ACAD REFERENCE NO. | 837 ENG MASTER   |  |  |
|--------------------|------------------|--|--|
| DRAWN: J.LEE       | DATE: OCT. 06/09 |  |  |
| CHECKED:           | DATE:            |  |  |
| SCALE: NTS         | SHEET 1 OF 2     |  |  |
| DRAWING NUMBER     | ISSUE            |  |  |
| 837 Assembly       | 1                |  |  |