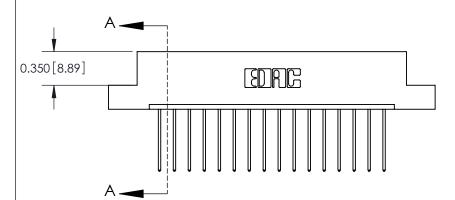

**Mounting Option** 

04-.156 (3.96) Dia. Mounting Holes

## **Contact Detail**

542-Wire Wrap .025 Sq.(0.64 Sq.) - Tail LG=.645(16.38)

.156 [3.96] Contact Spacing x .200 [5.08] Row Spacing





THIS IS A C.A.D. GENERATED DRAWING DO NOT MAKE MANUAL REVISIONS TO MASTER.



ISSUE NUMBER

ORIGINAL



**See Accompanying Pages for:** 

**Contact Bend Details** 

837/887 Series High Temp Card Edge Connector Part Number: 887-016-542-104



**EDAC INC** TORONTO, ONTARIO CANADA

THESE DRAWINGS AND SPECIFICATIONS ARE THE PROPERTY OF EDAC INC., AND SHALL NOT BE REPRODUCED, OR COPIED OR USED AS THE BASIS FOR THE MANUFACTURE OR SALE OF APPARATUS WITHOUT WRITTEN PERMISSION.

| ACAD REFERENCE NO. | 837 ENG MASTER   |  |  |
|--------------------|------------------|--|--|
| DRAWN: J.LEE       | DATE: OCT. 06/09 |  |  |
| CHECKED:           | DATE:            |  |  |
| SCALE: NTS         | SHEET 1 OF 2     |  |  |
| DRAWING NUMBER     | ISSUE            |  |  |
| 837 Assembly       | 1