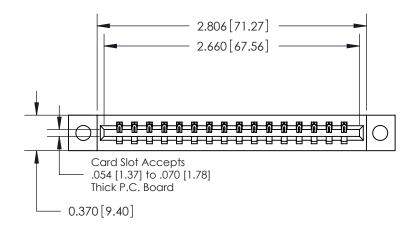

**Mounting Option** 

04-.156 (3.96) Dia. Mounting Holes

## **Contact Detail**

542-Wire Wrap .025 Sq.(0.64 Sq.) - Tail LG=.645(16.38)

.156 [3.96] Contact Spacing x .200 [5.08] Row Spacing





THIS IS A C.A.D. GENERATED DRAWING DO NOT MAKE MANUAL REVISIONS TO MASTER.



ISSUE NUMBER

ORIGINAL



**See Accompanying Pages for:** 

**Contact Bend Details** 

837/887 Series High Temp Card Edge Connector Part Number: 887-016-542-104



**EDAC INC** TORONTO, ONTARIO CANADA

THESE DRAWINGS AND SPECIFICATIONS ARE THE PROPERTY OF EDAC INC., AND SHALL NOT BE REPRODUCED, OR COPIED OR USED AS THE BASIS FOR THE MANUFACTURE OR SALE OF APPARATUS WITHOUT WRITTEN PERMISSION.

| ACAD REFERENCE NO. | 837 ENG MASTER   |  |  |
|--------------------|------------------|--|--|
| DRAWN: J.LEE       | DATE: OCT. 06/09 |  |  |
| CHECKED:           | DATE:            |  |  |
| SCALE: NTS         | SHEET 1 OF 2     |  |  |
| DRAWING NUMBER     | ISSUE            |  |  |
| 837 Assembly       | 1