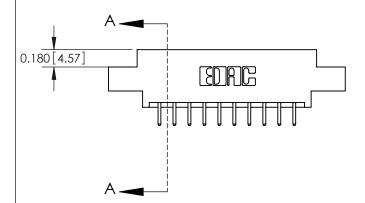

**Mounting Option** 

02-.128 (3.25) Dia. Mounting Holes

## **Contact Detail**

520-P.C. Tail .030x.018(0.76x0.46) - Tail LG=.175(4.45) .156 [3.96] Contact Spacing x .200 [5.08] Row Spacing

**See Accompanying Pages for: Contact Bend Details** 

DO NOT MAKE MANUAL REVISIONS TO MASTER.