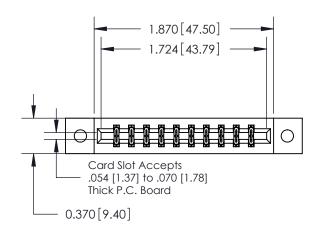

**Mounting Option** 

02-.128 (3.25) Dia. Mounting Holes

## **Contact Detail**

520-P.C. Tail .030x.018(0.76x0.46) - Tail LG=.175(4.45) .156 [3.96] Contact Spacing x .200 [5.08] Row Spacing

**See Accompanying Pages for: Contact Bend Details** 

DO NOT MAKE MANUAL REVISIONS TO MASTER.