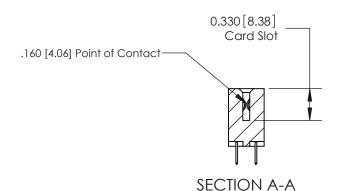

## **Contact Detail**

520-P.C. Tail .030x.018(0.76x0.46) - Tail LG=.175(4.45) .156 [3.96] Contact Spacing x .200 [5.08] Row Spacing

**See Accompanying Pages for: Contact Bend Details** 

DO NOT MAKE MANUAL REVISIONS TO MASTER.