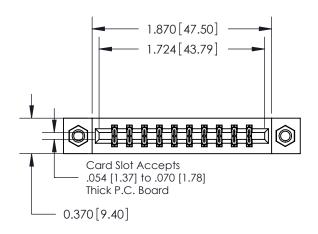

## **Contact Detail**

544-Wire Wrap .050x.025(1.27x0.64) - Tail LG=.750(19.05) .156 [3.96] Contact Spacing x .200 [5.08] Row Spacing

**See Accompanying Pages for:** 

**Contact Bend Details** 

THIS IS A C.A.D. GENERATED DRAWING DO NOT MAKE MANUAL REVISIONS TO MASTER.