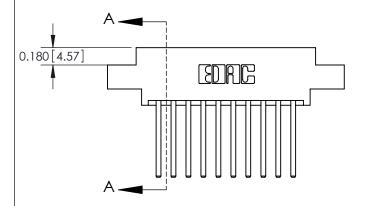

## **Contact Detail**

544-Wire Wrap .050x.025(1.27x0.64) - Tail LG=.750(19.05) .156 [3.96] Contact Spacing x .200 [5.08] Row Spacing

**See Accompanying Pages for:** 

**Contact Bend Details** 

THIS IS A C.A.D. GENERATED DRAWING DO NOT MAKE MANUAL REVISIONS TO MASTER.