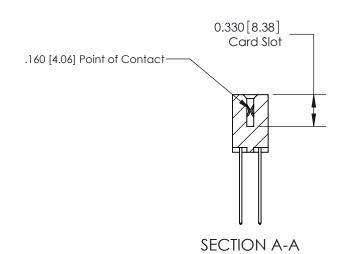

ISSUE NUMBER

ORIGINAL

1

|                     | 837/887 Series High Temp Card Edge Connector |                                                                                                                                                  | ACAD REFERENCE | NO. 837 EN       | 837 ENG MASTER |  |
|---------------------|----------------------------------------------|--------------------------------------------------------------------------------------------------------------------------------------------------|----------------|------------------|----------------|--|
| Contact Bend Detail |                                              | DRAWN: J.LEE                                                                                                                                     | DATE: OC       | DATE: OCT. 06/09 |                |  |
|                     | Confact bend Detail                          |                                                                                                                                                  | CHECKED:       | DATE:            |                |  |
|                     | EDAC INC                                     | D, ONTARIO  ARE THE PROPERTY OF EDAC INC., AND SHALL NOT BE REPRODUCED, OR COPIED  OR USED AS THE BASIS FOR THE MANUFACTURE OR SALE OF APPARATUS | SCALE: NTS     | SHEET            | 2 <b>OF</b> 2  |  |
|                     | TORONTO, ONTARIO                             |                                                                                                                                                  | DRAWING NUMBER |                  | ISSUE          |  |
|                     | YOUR CONNECTION TO QUALITY & SERVICE         |                                                                                                                                                  | 837 Assembly   |                  | 1              |  |