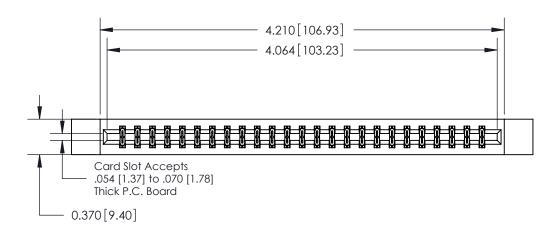

## **Contact Detail**

556-Extender Board Bend (Code 520 Contacts)

.156 [3.96] Contact Spacing x .200 [5.08] Row Spacing

THIS IS A C.A.D. GENERATED DRAWING DO NOT MAKE MANUAL REVISIONS TO MASTER.

ISSUE NUMBER