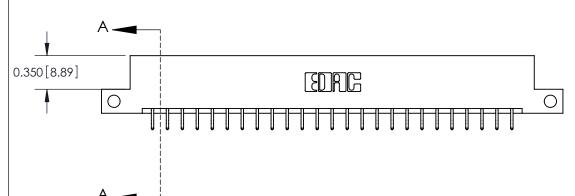

**Mounting Option** 

12-.128 (3.25) Dia. Side Mounting Holes

## **Contact Detail**

556-Extender Board Bend (Code 520 Contacts)

.156 [3.96] Contact Spacing x .200 [5.08] Row Spacing

THIS IS A C.A.D. GENERATED DRAWING DO NOT MAKE MANUAL REVISIONS TO MASTER.



ISSUE NUMBER

ORIGINAL







**See Accompanying Pages for:** 

**Contact Bend Details** 

837/887 Series High Temp Card Edge Connector Part Number: 887-050-556-212

|                    | EDAC INC          |  |  |
|--------------------|-------------------|--|--|
|                    | TORONTO, ONTARIO  |  |  |
|                    | CANADA            |  |  |
| YOUR CONNECTION TO | QUALITY & SERVICE |  |  |

**EDAC INC** TORONTO, ONTARIO CANADA

THESE DRAWINGS AND SPECIFICATIONS ARE THE PROPERTY OF EDAC INC.,AND SHALL NOT BE REPRODUCED, OR COPIED OR USED AS THE BASIS FOR THE MANUFACTURE OR SALE OF APPARATUS WITHOUT WRITTEN PERMISSION.

| ACAD REFERENCE NO. | 837 ENG MASTER   |  |  |
|--------------------|------------------|--|--|
| DRAWN: J.LEE       | DATE: OCT. 06/09 |  |  |
| CHECKED:           | DATE: