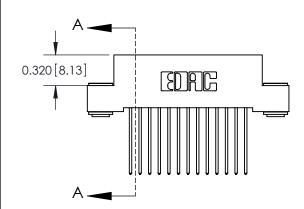

**SECTION A-A** 

842 Assembly

842 ENG MASTER

THIS IS A C.A.D. GENERATED DRAWING DO NOT MAKE MANUAL REVISIONS TO MASTER

ORIGINAL (1)

| 842/892 Series High Temp Card Edge Connector<br>Contact Bend Detail |                                                                 |         | ACAD REFERENCE NO. 842 ENG MASTER |          |          |  |
|---------------------------------------------------------------------|-----------------------------------------------------------------|---------|-----------------------------------|----------|----------|--|
|                                                                     |                                                                 |         | J.LEE                             | DATE: OC | T. 06/09 |  |
|                                                                     |                                                                 |         | ):                                | DATE:    |          |  |
| EDAC INC                                                            | LABE THE BROBERTY OF FRACTING AND                               |         | NTS                               | SHEET :  | 2 OF 3   |  |
| TORONTO, ONTARIO                                                    | SHALL NOT BE REPRODUCED, OR COPIED OR USED AS THE BASIS FOR THE | DRAWING | NUMBER                            |          | ISSUE    |  |
|                                                                     | MANUFACTURE OR SALE OF APPARATUS                                |         | 842 Assembly                      |          | 1        |  |