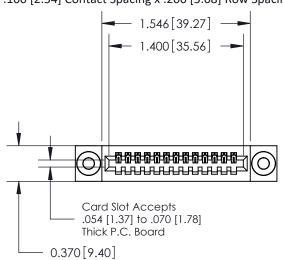

## **Contact Detail**

542-Wire Wrap .025 Sq.(0.64 Sq.) - Tail LG=.655(16.64) .100 [2.54] Contact Spacing x .200 [5.08] Row Spacing

**See Accompanying Pages for:** 

- **Contact Bend Details**
- **Mounting Options**

.240 [6.10] Point of Contact-

842/892 Series High Temp Card Edge Connector Part Number: 892-013-542-103

| DRAWN:   | J.LEE  | DATE: O | CT. 06/09 |  |
|----------|--------|---------|-----------|--|
| CHECKED: |        | DATE:   |           |  |
| SCALE:   | NTS    | SHEET   | 1 OF 3    |  |
| DRAWING  | NUMBER |         | ISSUE     |  |