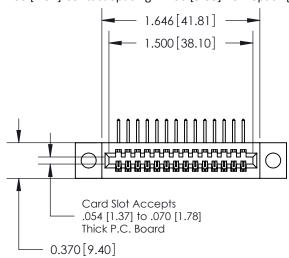

## **Contact Detail**

558-90 Degree Bend (Code 541 Contacts)

.100 [2.54] Contact Spacing x .200 [5.08] Row Spacing

**See Accompanying Pages for:** 

- **Contact Bend Details**
- **Mounting Options**

.240 [6.10] Point of Contact-

842/892 Series High Temp Card Edge Connector Part Number: 892-014-558-104

YOUR CONNECTION TO QUALITY & SERVICE

CANADA

J.LEE DATE: OCT. 06/09 SHEET 1 OF 3

SECTION A-A

842 Assembly

842 ENG MASTER

THIS IS A C.A.D. GENERATED DRAWING DO NOT MAKE MANUAL REVISIONS TO MASTER