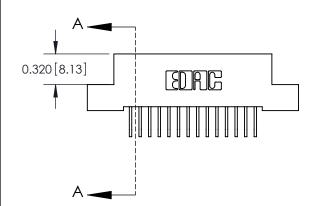

842/892 Series High Temp Card Edge Connector Part Number: 892-014-558-104

YOUR CONNECTION TO QUALITY & SERVICE

CANADA

J.LEE DATE: OCT. 06/09 SHEET 1 OF 3

SECTION A-A

842 Assembly

842 ENG MASTER

THIS IS A C.A.D. GENERATED DRAWING DO NOT MAKE MANUAL REVISIONS TO MASTER