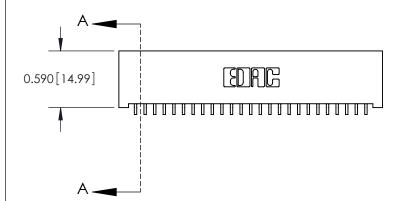

SECTION A-A

842 ENG MASTER

**See Accompanying Pages for:** 

- **Contact Bend Details**
- **Mounting Options**

THIS IS A C.A.D. GENERATED DRAWING DO NOT MAKE MANUAL REVISIONS TO MASTER

ORIGINAL (1)

| 842/892 Series High Temp C           | ACAD REFERENCE NO. 842 ENG MASTER                               |              |        |                  |        |
|--------------------------------------|-----------------------------------------------------------------|--------------|--------|------------------|--------|
| Contact Bend Detail                  |                                                                 |              | J.LEE  | DATE: OCT. 06/09 |        |
|                                      |                                                                 |              | ):     | DATE:            |        |
| EDAC INC                             | ARE THE BROBERTY OF FRACTING AND                                |              | NTS    | SHEET :          | 2 OF 3 |
| TORONTO, ONTARIO                     | SHALL NOT BE REPRODUCED, OR COPIED OR USED AS THE BASIS FOR THE | DRAWING      | NUMBER |                  | ISSUE  |
| YOUR CONNECTION TO QUALITY & SERVICE | MANUFACTURE OR SALE OF APPARATUS WITHOUT WRITTEN PERMISSION.    | 842 Assembly |        |                  | 1      |