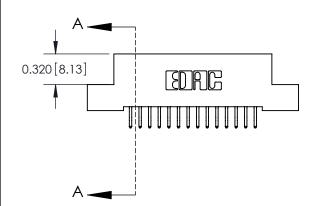

**Mounting Option** 

02-.128 (3.25) Wide Mounting Slots

## **Contact Detail**

556-Extender Board Bend (Code 520 Contacts)

.100 [2.54] Contact Spacing x .200 [5.08] Row Spacing





**See Accompanying Pages for:** 

- **Contact Bend Details**
- **Mounting Options**



.240 [6.10] Point of Contact-



842/892 Series High Temp Card Edge Connector Part Number: 892-028-556-202

YOUR CONNECTION TO QUALITY & SERVICE

842 ENG MASTER J.LEE DATE: OCT. 06/09 SHEET 1 OF 3

842 Assembly

THIS IS A C.A.D. GENERATED DRAWING DO NOT MAKE MANUAL REVISIONS TO MASTER

ORIGINAL (1)



| 842/892 Series High Temp Card Edge Connector<br>Contact Bend Detail |                                                                                                 | ACAD REFERENCE NO. 842 ENG MASTER |             |                  |        |
|---------------------------------------------------------------------|-----------------------------------------------------------------------------------------