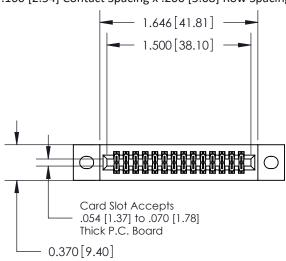

842/892 Series High Temp Card Edge Connector Part Number: 892-028-556-202

YOUR CONNECTION TO QUALITY & SERVICE

842 ENG MASTER J.LEE DATE: OCT. 06/09 SHEET 1 OF 3

842 Assembly

THIS IS A C.A.D. GENERATED DRAWING DO NOT MAKE MANUAL REVISIONS TO MASTER