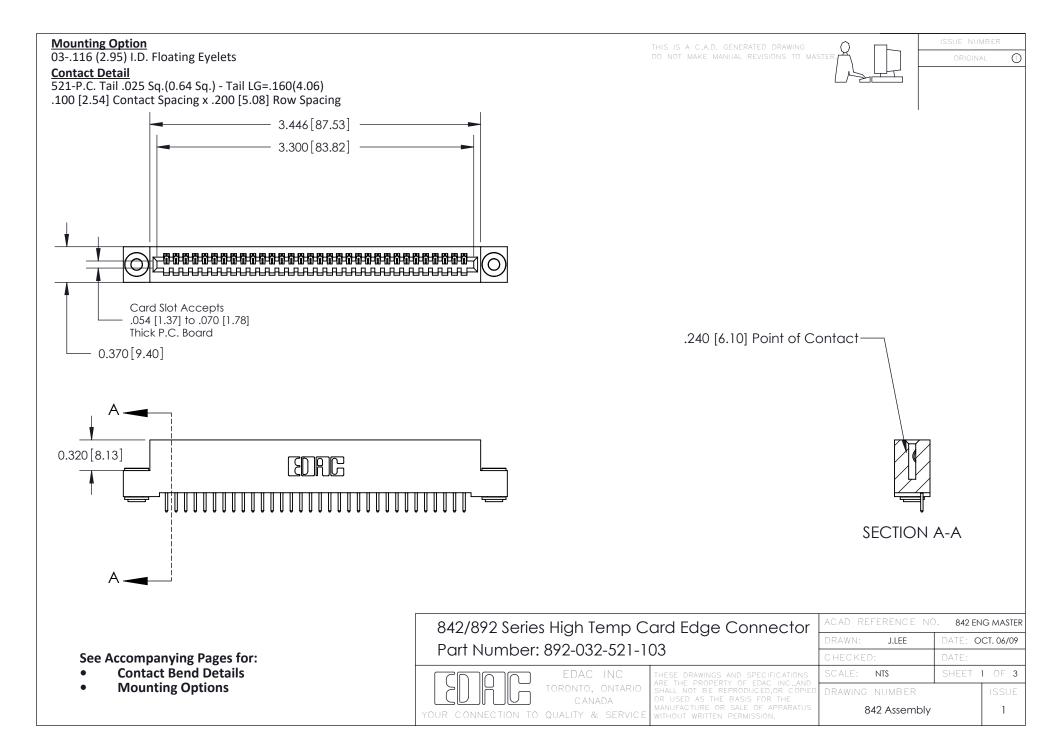

THIS IS A C.A.D. GENERATED DRAWING DO NOT MAKE MANUAL REVISIONS TO MASTER

ORIGINAL (1)



| 842/892 Series High Temp Card Edge Connector<br>Contact Bend Detail |                                                                                                 | ACAD REFERENCE NO. 842 ENG MASTER |             |                  |        |
|---------------------------------------------------------------------|-------------------------------------------------------------------------------------------------|-----------------------------------|-------------|------------------|--------|
|                                                                     |                                                                                                 | DRAWN:                            | J.LEE