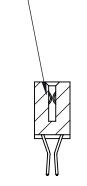

CANADA

842 ENG MASTER J.LEE DATE: OCT. 06/09 SHEET 1 OF 3

842 Assembly

| MAKE MANUAL |  | R. C |  |
|-------------|--|------|--|
|             |  |      |  |

.240 [6.10] Point of Contact-

SECTION A-A