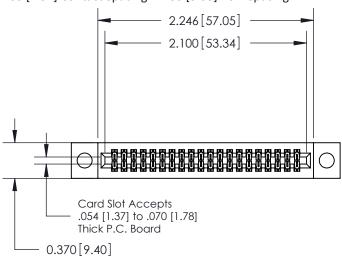

**Mounting Option** 

04-.156 (3.96) Dia. Mounting Holes

## **Contact Detail**

560-Extender Board Bend (Code 523 Contacts)

.100 [2.54] Contact Spacing x .200 [5.08] Row Spacing





842/892 Series High Temp Card Edge Connector Part Number: 892-040-560-204

YOUR CONNECTION TO QUALITY & SERVICE

CANADA

842 ENG MASTER J.LEE DATE: OCT. 06/09 SHEET 1 OF 3

842 Assembly

| MAKE MANUAL |  | R. C |  |
|-------------|--|------|--|
|             |  |      |  |

.240 [6.10] Point of Contact-



SECTION A-A

## **See Accompanying Pages for:**

- **Contact Bend Details**
- **Mounting Options**

THIS IS A C.A.D. GENERATED DRAWING DO NOT MAKE MANUAL REVISIONS TO MASTER

ORIGINAL (1)



| 842/892 Series High Temp Card Edge Connector<br>Contact Bend Detail |                                                                 |         | ACAD REFERENCE NO. 842 ENG MASTER |          |          |  |
|---------------------------------------------------------------------|-----------------