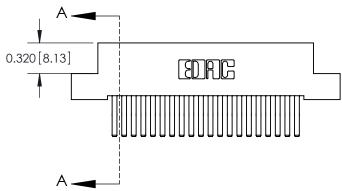

## **Contact Detail**

560-Extender Board Bend (Code 523 Contacts)

.100 [2.54] Contact Spacing x .200 [5.08] Row Spacing

842/892 Series High Temp Card Edge Connector Part Number: 892-040-560-204

YOUR CONNECTION TO QUALITY & SERVICE