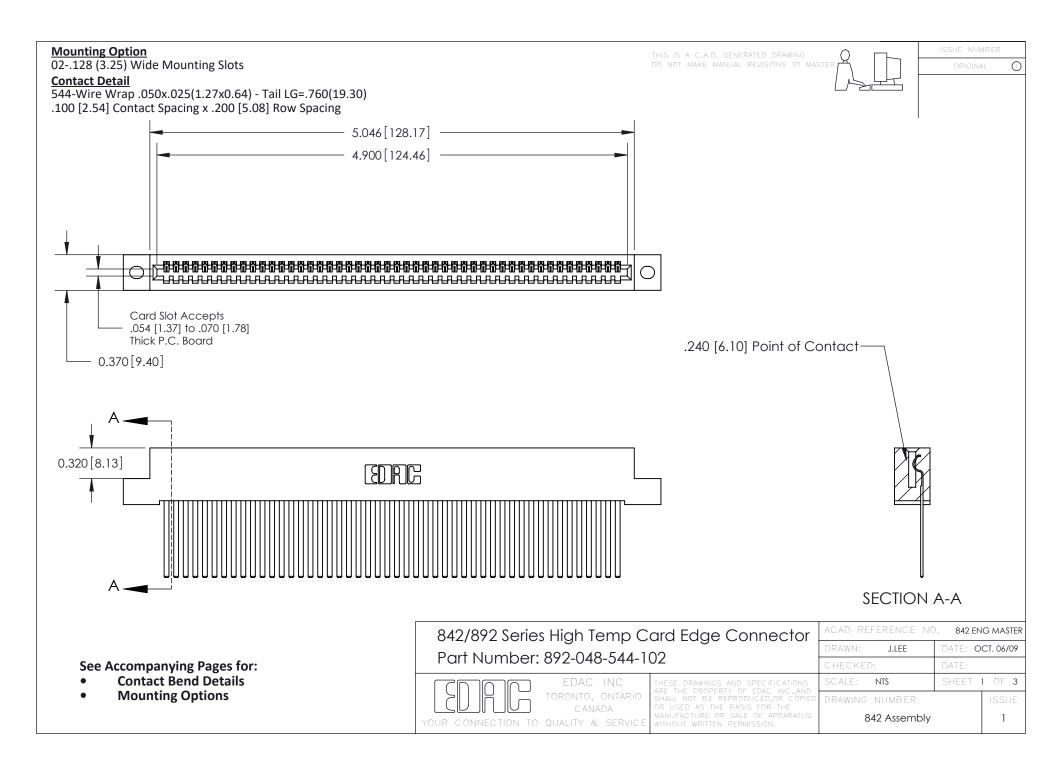

THIS IS A C.A.D. GENERATED DRAWING DO NOT MAKE MANUAL REVISIONS TO MASTER

ORIGINAL (1)



| 842/892 Series High Temp Card Edge Connector<br>Contact Bend Detail |                                                                                                 | ACAD REFERENCE NO. 842 ENG MASTER |             |                  |        |
|---------------------------------------------------------------------|-------------------------------------------------------------------------------------------------|-----------------------------------|-------------|------------------|--------|
|                                                                     |                                                                                                 | DRAWN:                            | J.LEE