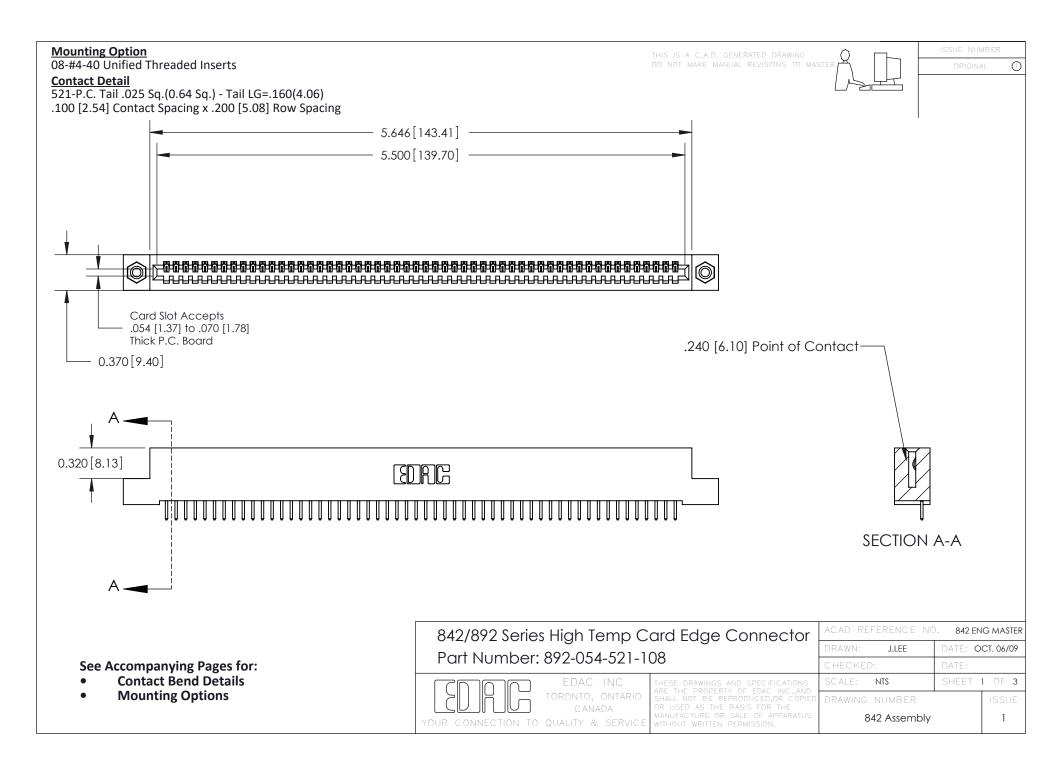

THIS IS A C.A.D. GENERATED DRAWING DO NOT MAKE MANUAL REVISIONS TO MASTER

ORIGINAL (1)



| 842/892 Series High Temp Card Edge Connector<br>Contact Bend Detail |                                                                                                 | ACAD REFERENCE NO. 842 ENG MASTER |             |                  |        |
|---------------------------------------------------------------------|-------------------------------------------------------------------------------------------------|-----------------------------------|-------------|------------------|--------|
|                                                                     |                                                                                                 | DRAWN:                            | J.LEE