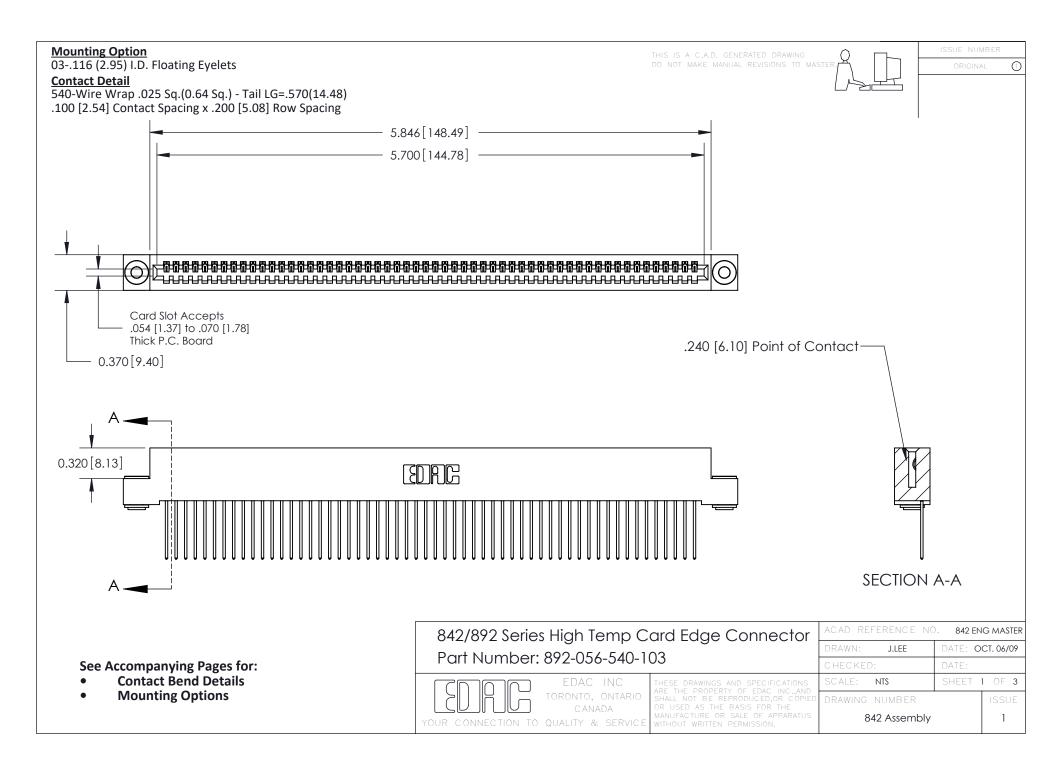

THIS IS A C.A.D. GENERATED DRAWING DO NOT MAKE MANUAL REVISIONS TO MASTER

ORIGINAL (1)



| 842/892 Series High Temp Card Edge Connector<br>Contact Bend Detail |                                                                                                 | ACAD REFERENCE NO. 842 ENG MASTER |             |                  |        |
|---------------------------------------------------------------------|-------------------------------------------------------------------------------------------------|-----------------------------------|-------------|------------------|--------|
|                                                                     |                                                                                                 | DRAWN:                            | J.LEE