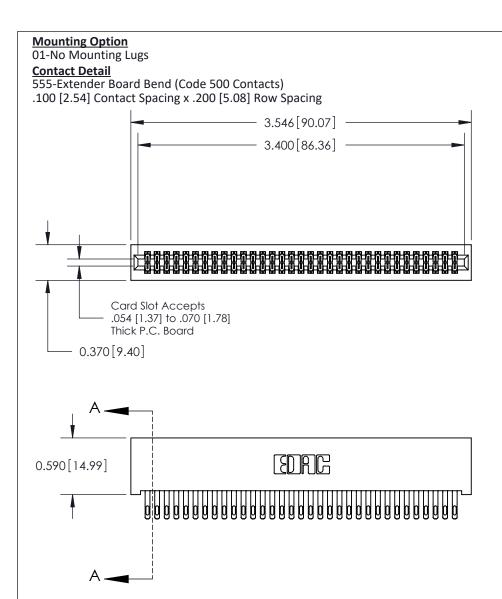

.240 [6.10] Point of Contact-

842/892 Series High Temp Card Edge Connector Part Number: 892-066-555-201

842 ENG MASTER J.LEE DATE: OCT. 06/09

SHEET 1 OF 3

**SECTION A-A** 

842 Assembly

**See Accompanying Pages for:** 

- **Contact Bend Details**
- **Mounting Options**

YOUR CONNECTION TO QUALITY & SERVICE

THIS IS A C.A.D. GENERATED DRAWING DO NOT MAKE MANUAL REVISIONS TO MASTER

ORIGINAL (1)

| 842/892 Series High Temp Card Edge Connector<br>Contact Bend Detail |                                                                                                 | ACAD REFERENCE NO. 842 ENG MASTER |             |                  |        |
|---------------------------------------------------------------------|-------------------------------------------------------------------------------------------------|-----------------------------------|-------------|------------------|--------|
|                                                                     |                                                                                                 | DRAWN:                            | J.LEE       | DATE: OCT. 06/09 |        |
|                                                                     |                                                                                                 | CHECKED:                          |             | DATE:            |        |
| EDAC INC                                                            | THESE DRAWINGS AND SPECIFICATIONS ARE THE PROPERTY OF EDAC INCAND                               | SCALE:                            | NTS         | SHEET :          | 2 OF 3 |
| TORONTO, ONTARIO                                                    | SHALL NOT BE REPRODUCED,OR COPIED OR USED AS THE BASIS FOR THE MANUFACTURE OR SALE OF APPARATUS | DRAWING                           | NUMBER      |                  | ISSUE  |
| YOUR CONNECTION TO QUALITY & SERVICE                                |                                                                                                 | 8                                 | 42 Assembly |                  | 1      |