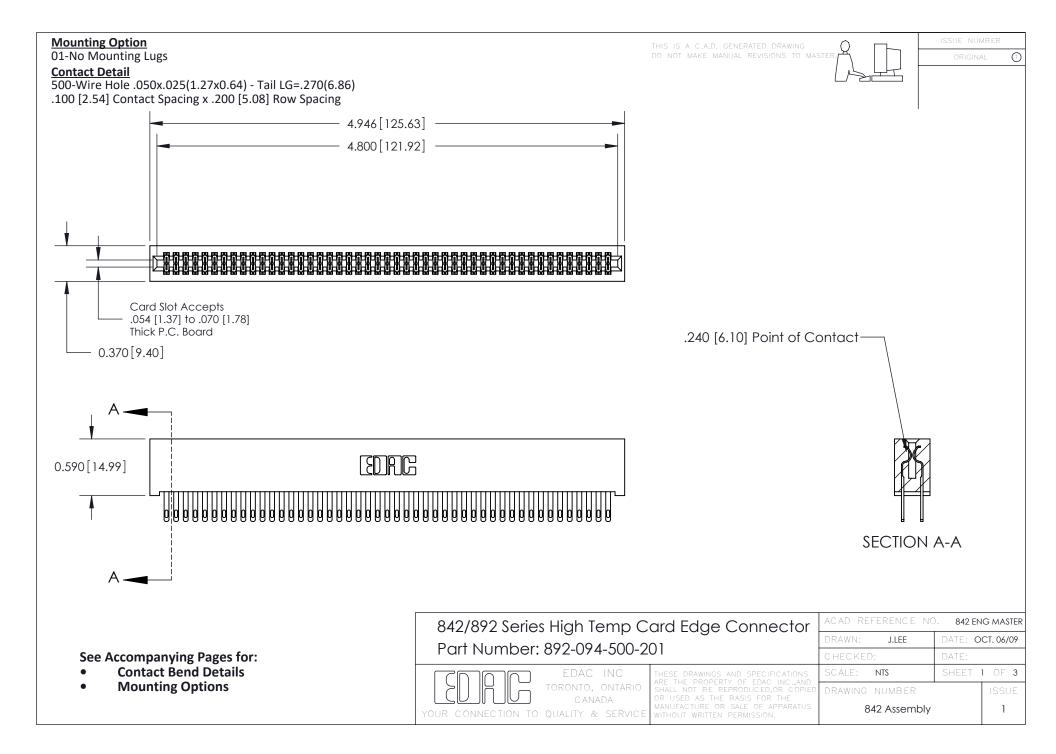

THIS IS A C.A.D. GENERATED DRAWING DO NOT MAKE MANUAL REVISIONS TO MASTER

ISSUE NUMBE

ORIGINAL

1

| 842/892 Series High Temp Card Edge Connector<br>Contact Bend Detail                            |                                                                   | ACAD REFERENCE NO. 842 ENG MASTER |       |                         |        |
|------------------------------------------------------------------------------------------------|-------------------------------------------------------------------|-----------------------------------|-------|-------------------------|--------|
|                                                                                                |                                                                   | DRAWN: .                          | J.LEE | DATE: <b>OCT. 06/09</b> |        |
|                                                                                                |                                                                   | CHECKED:                          |       | DATE:                   |        |
| EDAC INC                                                                                       | THESE DRAWINGS AND SPECIFICATIONS ARE THE PROPERTY OF EDAC INCAND | SCALE: NTS                        |       | SHEET 2                 | 2 OF 3 |
| TORONTO, ONTARIO                                                                               | SHALL NOT BE REPRODUCED, OR COPIED OR USED AS THE BASIS FOR THE   | DRAWING NUI                       | MBER  |                         | ISSUE  |
| CANADA  OR USED AS THE BASIS FOR THE MANUFACTURE OR SALE OF APPARA WITHOUT WRITTEN PERMISSION. |                                                                   | 842 Assembly                      |       | 1                       |        |