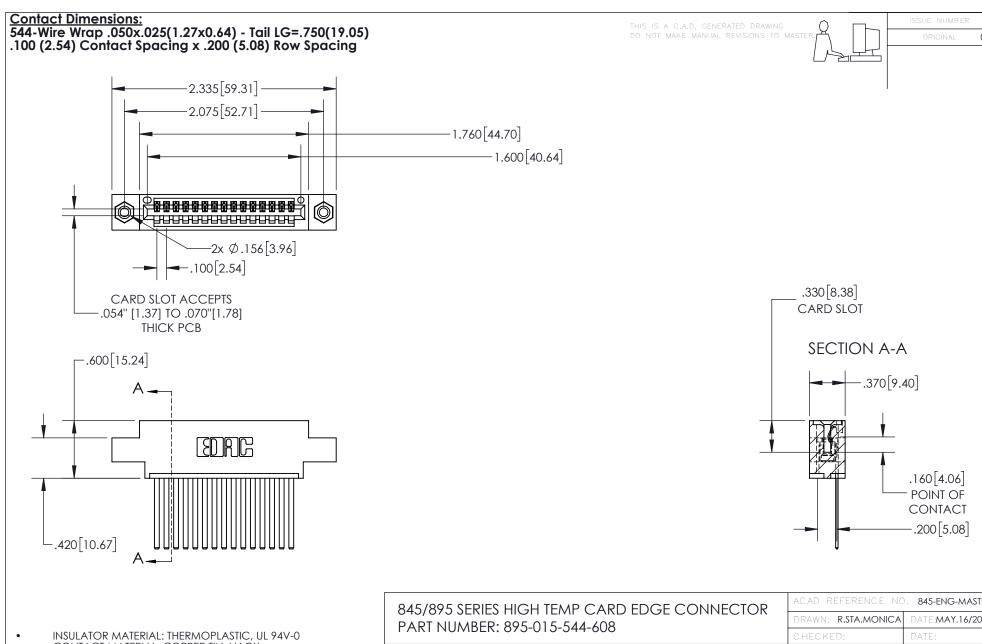

CONTACT MATERIAL; COPPER TIN ALLOY
CONTACT PLATING: GOLD ON THE MATING AREA, TIN PLATING
ON THE CONTACT TAILS, NICKEL UNDERPLATE

YOUR CONNECTION TO QUALITY & SERVICE

| ACAD REFERENCE NO. 845-ENG-MASTER |                  |
|-----------------------------------|------------------|
| DRAWN: R.STA.MONICA               | DATE:MAY.16/2017 |
| CHECKED:                          | DATE:            |
| SCALE: 1:1                        | SHEET 1 OF 2     |
| DRAWING NUMBER                    | ISSUE            |
| 845-ENG-MASTER                    | 1                |