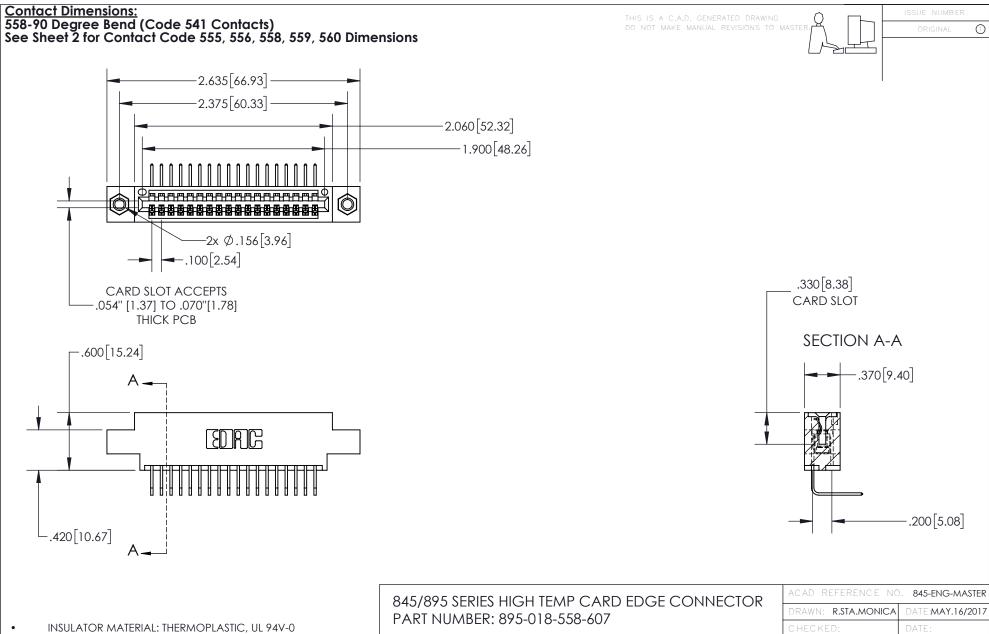

CONTACT MATERIAL; COPPER TIN ALLOY
CONTACT PLATING: GOLD ON THE MATING AREA, TIN PLATING
ON THE CONTACT TAILS, NICKEL UNDERPLATE

YOUR CONNECTION TO QUALITY & SERVICE

1:1 SHEET 1 OF 2

845-ENG-MASTER

INSULATOR MATERIAL: THERMOPLASTIC POLYESTER, UL 94V-0 DAP MATERIAL AVAILABLE UPON REQUEST