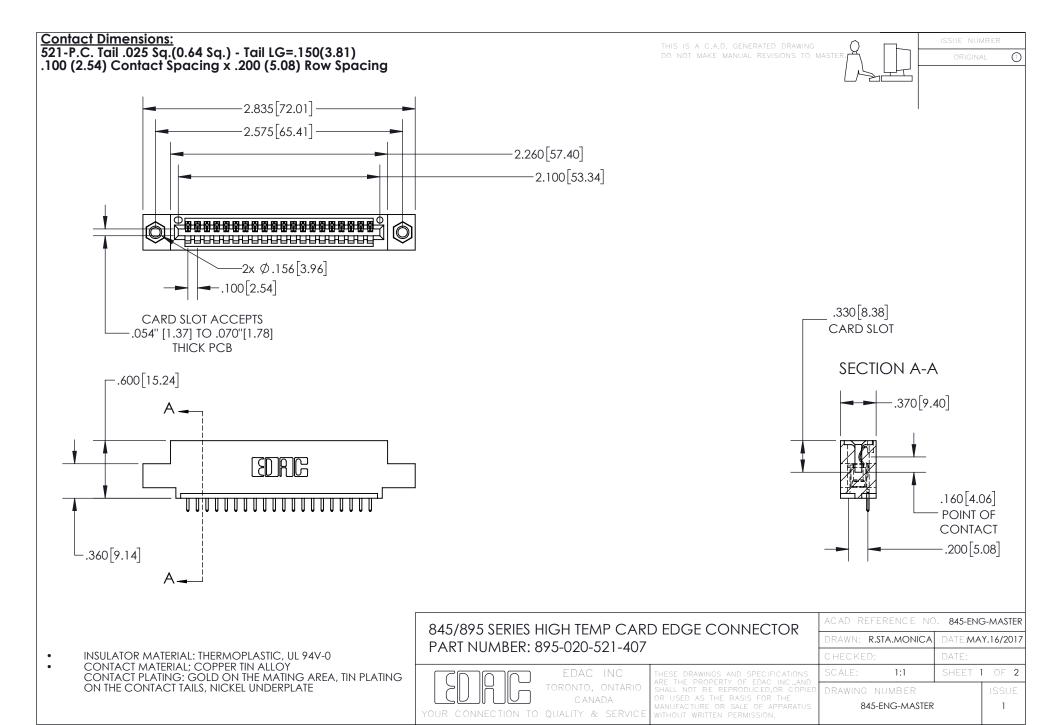

## 845/895 SERIES HIGH TEMP CARD EDGE CONNECTOR CONTACT CODE 555,556,558,559,560 DIMENSIONS

YOUR CONNECTION TO QUALITY & SERVICE

Contact Code 559

|   | ACAD REFERENCE NO. 845-ENG-MASTER |                  |  |
|---|-----------------------------------|------------------|--|
|   | DRAWN: R.STA.MONICA               | DATE:MAY.16/2017 |  |
|   | CHECKED:                          | DATE:            |  |
|   | SCALE: 1:1                        | SHEET 2 OF 2     |  |
| D | DRAWING NUMBER                    | ISSUE            |  |