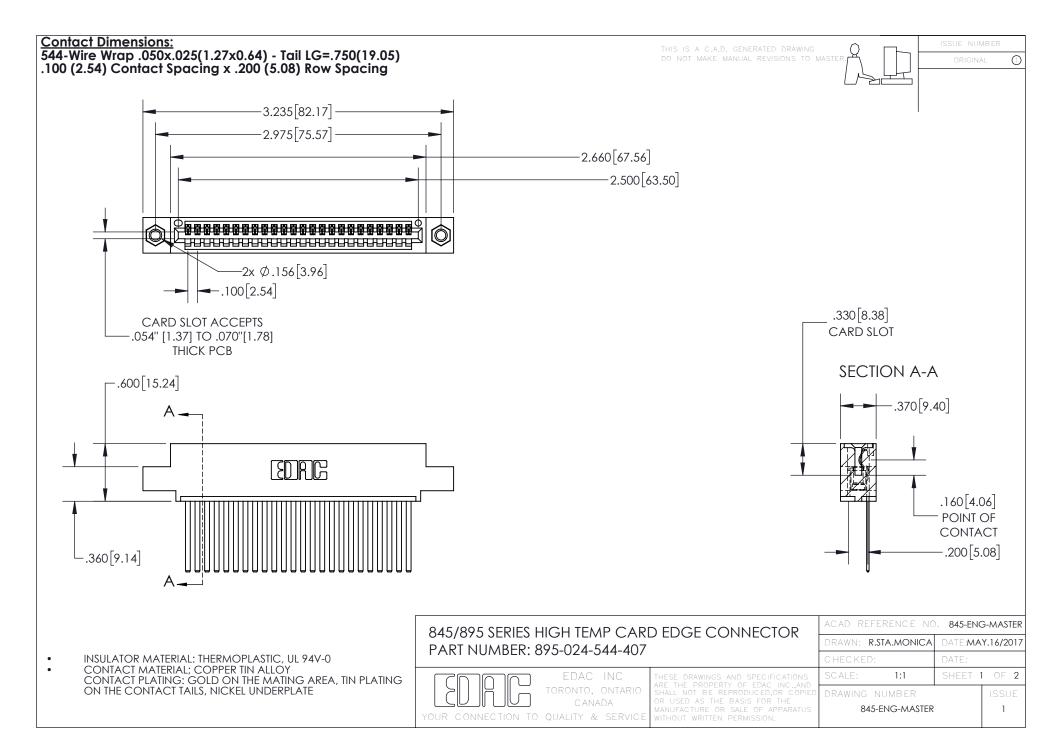

INSULATOR MATERIAL: THERMOPLASTIC POLYESTER, UL 94V-0 DAP MATERIAL AVAILABLE UPON REQUEST

**Contact Code 558** 

CONTACT MATERIAL; COPPER ALLOY CONTACT PLATING: GOLD ON THE MATING AREA, TIN PLATING ON THE CONTACT TAILS, NICKEL UNDERPLATE

## 845/895 SERIES HIGH TEMP CARD EDGE CONNECTOR CONTACT CODE 555,556,558,559,560 DIMENSIONS

YOUR CONNECTION TO QUALITY & SERVICE

Contact Code 559

|   | ACAD REFERENCE NO. 845-ENG-MASTER |                  |  |
|---|-----------------------------------|------------------|--|
|   | DRAWN: R.STA.MONICA               | DATE:MAY.16/2017 |  |
|   | CHECKED:                          | DATE:            |  |
|   | SCALE: 1:1                        | SHEET 2 OF 2     |  |
| D | DRAWING NUMBER                    | ISSUE            |  |

Contact Code 560