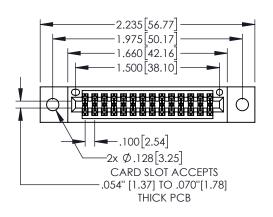

Contact Dimensions: 500-Wire Hole .050x.025(1.27x0.64) - Tail LG=.260(6.60) .100 (2.54) Contact Spacing x .200 (5.08) Row Spacing

- INSULATOR MATERIAL: THERMOPLASTIC, UL 94V-0
  - CONTACT MATERIAL; COPPER TIN ALLOY CONTACT PLATING: GOLD ON THE MATING AREA, TIN PLATING ON THE CONTACT TAILS, NICKEL UNDERPLATE

.330[8.38] CARD SLOT

**SECTION A-A** 

**−**.370[9.40]

.160[4.06] POINT OF CONTACT

845-ENG-MASTER

**Contact Code 558** Contact Code 559 Contact Code 560

- INSULATOR MATERIAL: THERMOPLASTIC POLYESTER, UL 94V-0 DAP MATERIAL AVAILABLE UPON REQUEST
- CONTACT MATERIAL; COPPER ALLOY