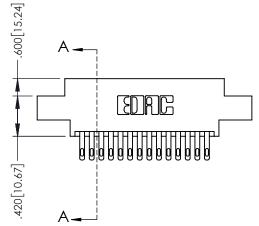

.330[8.38] CARD SLOT

**SECTION A-A** 

**−**.370[9.40]

.160[4.06] POINT OF CONTACT

845-ENG-MASTER

**Contact Code 558** Contact Code 559 Contact Code 560

- INSULATOR MATERIAL: THERMOPLASTIC POLYESTER, UL 94V-0 DAP MATERIAL AVAILABLE UPON REQUEST
- CONTACT MATERIAL; COPPER ALLOY