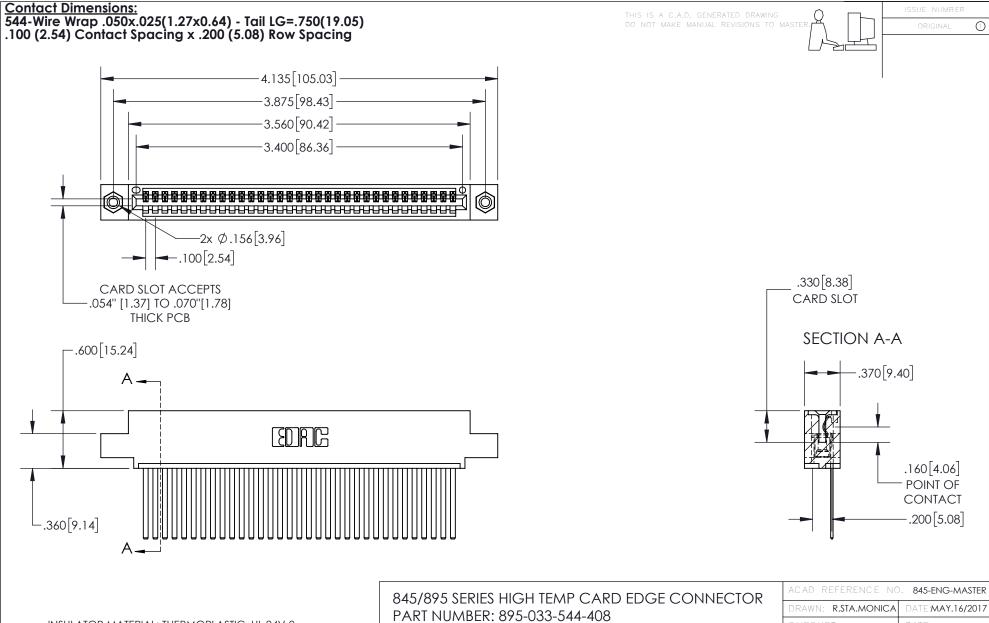

## 845/895 SERIES HIGH TEMP CARD EDGE CONNECTOR CONTACT CODE 555,556,558,559,560 DIMENSIONS

YOUR CONNECTION TO QUALITY & SERVICE

|   | ACAD REFERENCE NO   | . 845-ENG-MASTER |
|---|---------------------|------------------|
|   | DRAWN: R.STA.MONICA | DATE:MAY.16/2017 |
|   | CHECKED:            | DATE:            |
|   | SCALE: 1:1          | SHEET 2 OF 2     |
| D | DRAWING NUMBER      | ISSUE            |