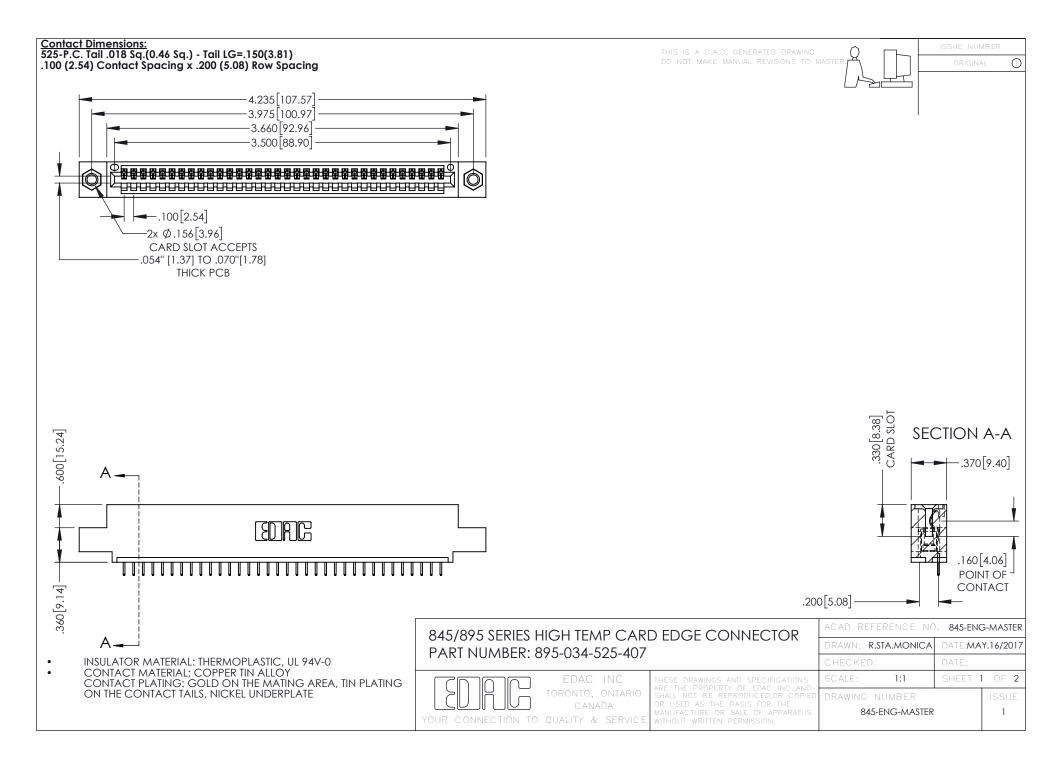

**Contact Code 558** Contact Code 559 Contact Code 560

- INSULATOR MATERIAL: THERMOPLASTIC POLYESTER, UL 94V-0 DAP MATERIAL AVAILABLE UPON REQUEST
- CONTACT MATERIAL; COPPER ALLOY

CONTACT PLATING: GOLD ON THE MATING AREA, TIN PLATING ON THE CONTACT TAILS, NICKEL UNDERPLATE

## 845/895 SERIES HIGH TEMP CARD EDGE CONNECTOR CONTACT CODE 555,556,558,559,560 DIMENSIONS

YOUR CONNECTION TO QUALITY & SERVICE

|   | ACAD REFERENCE NO. 845-ENG-MASTER |                  |
|---|-----------------------------------|------------------|
|   | DRAWN: R.STA.MONICA               | DATE:MAY.16/2017 |
|   | CHECKED:                          | DATE:            |
|   | SCALE: 1:1                        | SHEET 2 OF 2     |
| D | DRAWING NUMBER                    | ISSUE            |

845-ENG-MASTER