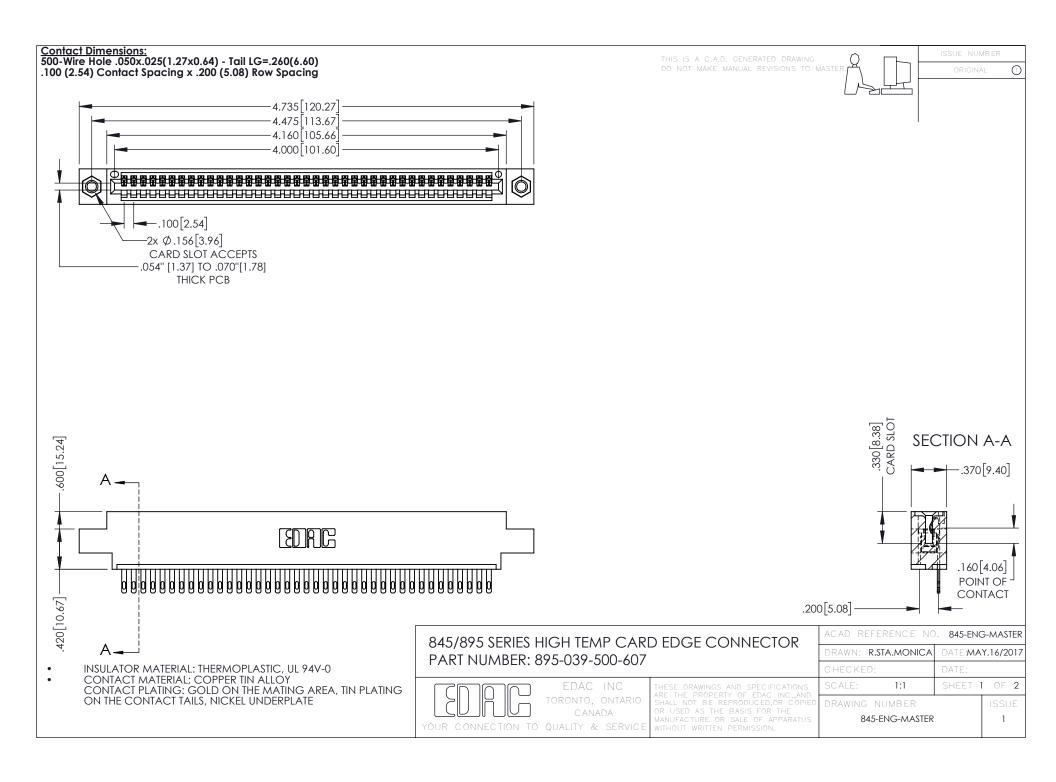

## 845/895 SERIES HIGH TEMP CARD EDGE CONNECTOR CONTACT CODE 555,556,558,559,560 DIMENSIONS

YOUR CONNECTION TO QUALITY & SERVICE

Contact Code 559

|   | ACAD REFERENCE NO   | . 845-ENG-MASTER |
|---|---------------------|------------------|
|   | DRAWN: R.STA.MONICA | DATE:MAY.16/2017 |
|   | CHECKED:            | DATE:            |
|   | SCALE: 1:1          | SHEET 2 OF 2     |
| D | DRAWING NUMBER      | ISSUE            |