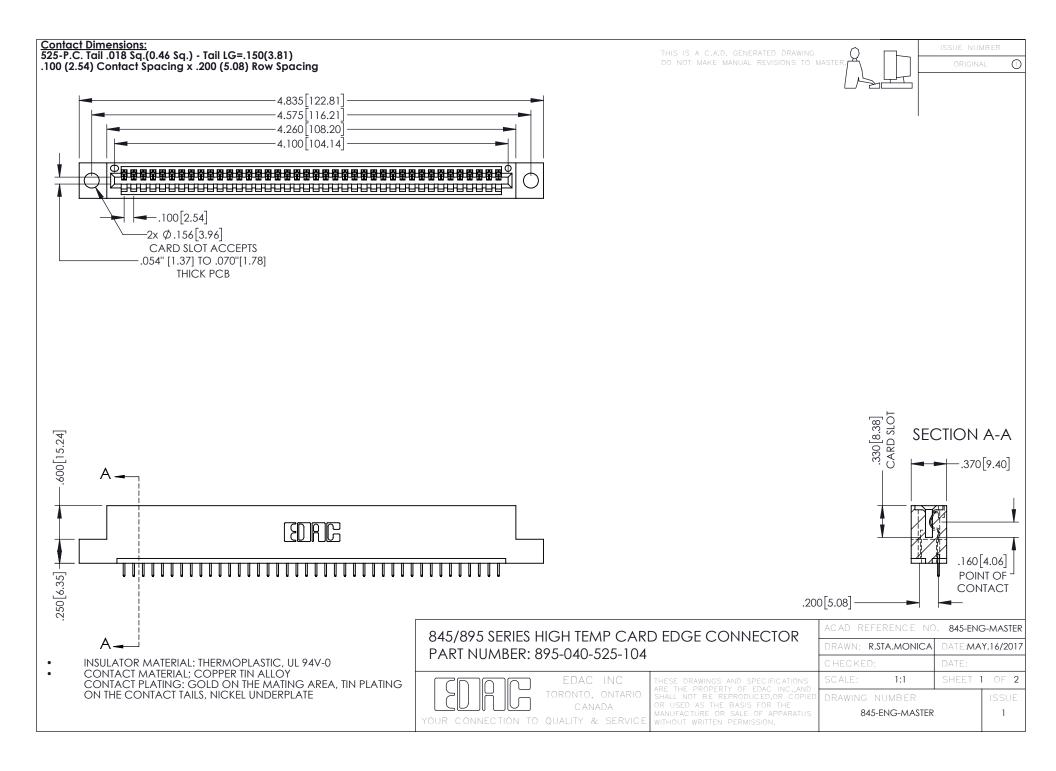

## **Contact Code 558**

## **Contact Code 559**

## Contact Code 560

INSULATOR MATERIAL: THERMOPLASTIC POLYESTER, UL 94V-0 DAP MATERIAL AVAILABLE UPON REQUEST

CONTACT MATERIAL; COPPER ALLOY CONTACT PLATING: GOLD ON THE MATING AREA, TIN PLATING ON THE CONTACT TAILS, NICKEL UNDERPLATE

845/895 SERIES HIGH TEMP CARD EDGE CONNECTOR CONTACT CODE 555,556,558,559,560 DIMENSIONS

YOUR CONNECTION TO QUALITY & SERVICE

|         | ACAD REFERENCE N    | 0. 845-ENG-MASTER |
|---------|---------------------|-------------------|
|         | DRAWN: R.STA.MONICA | DATE:MAY.16/2017  |
|         | CHECKED:            | DATE:             |
| D<br>ED | SCALE: 1:1          | SHEET 2 OF 2      |
|         | DRAWING NUMBER      | ISSUE             |

845-ENG-MASTER