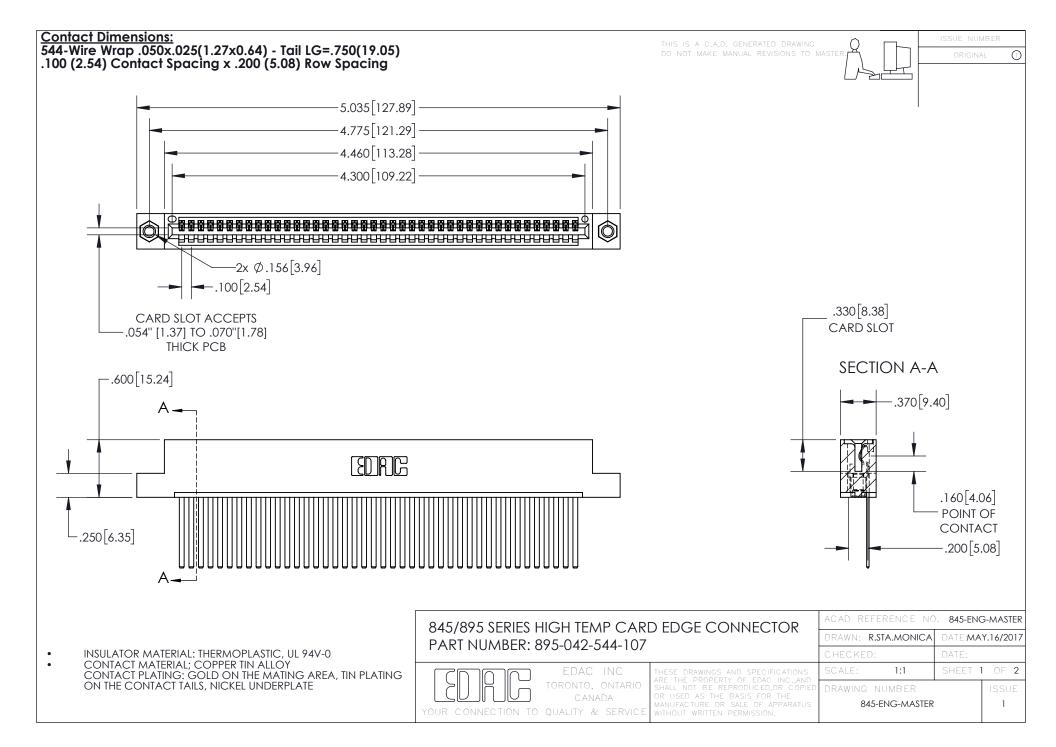

- INSULATOR MATERIAL: THERMOPLASTIC POLYESTER, UL 94V-0 DAP MATERIAL AVAILABLE UPON REQUEST
- CONTACT MATERIAL; COPPER ALLOY

CONTACT PLATING: GOLD ON THE MATING AREA, TIN PLATING ON THE CONTACT TAILS, NICKEL UNDERPLATE