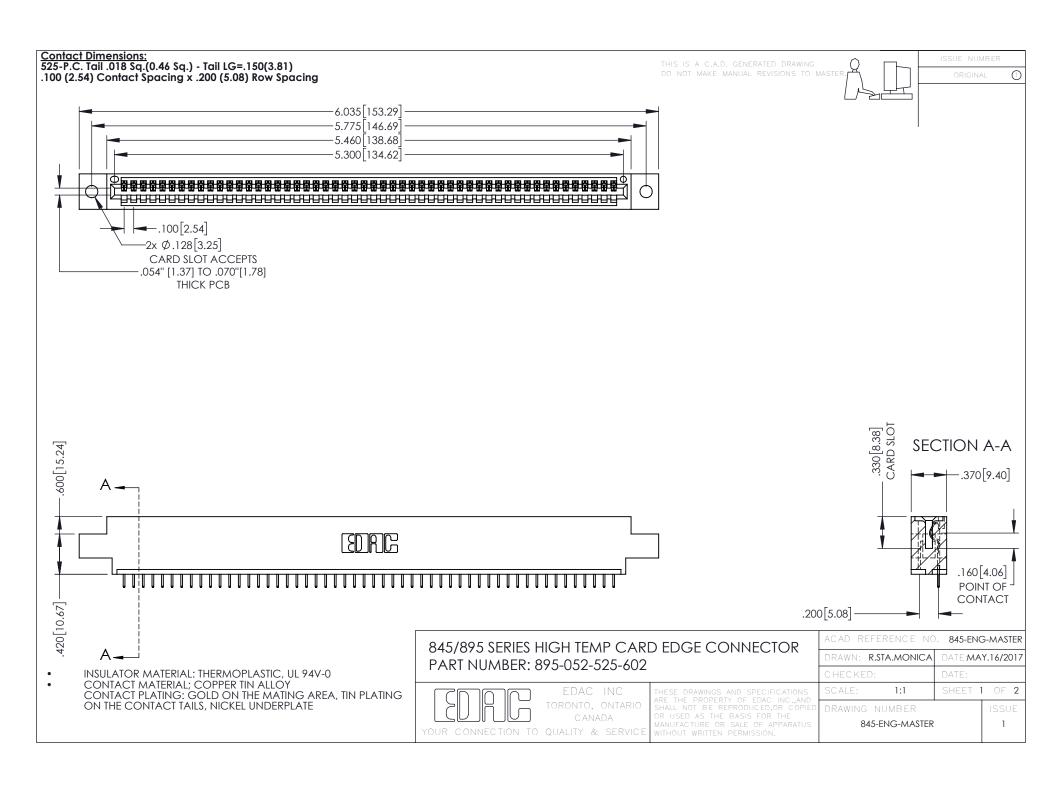

- INSULATOR MATERIAL: THERMOPLASTIC POLYESTER, UL 94V-0 DAP MATERIAL AVAILABLE UPON REQUEST
- CONTACT MATERIAL; COPPER ALLOY

**Contact Code 558** 

CONTACT PLATING: GOLD ON THE MATING AREA, TIN PLATING ON THE CONTACT TAILS, NICKEL UNDERPLATE

## 845/895 SERIES HIGH TEMP CARD EDGE CONNECTOR CONTACT CODE 555,556,558,559,560 DIMENSIONS

YOUR CONNECTION TO QUALITY & SERVICE

Contact Code 559

|   | ACAD REFERENCE NO   | . 845-ENG-MASTER |
|---|---------------------|------------------|
|   | DRAWN: R.STA.MONICA | DATE:MAY.16/2017 |
|   | CHECKED:            | DATE:            |
|   | SCALE: 1:1          | SHEET 2 OF 2     |
| D | DRAWING NUMBER      | ISSUE            |

Contact Code 560

845-ENG-MASTER