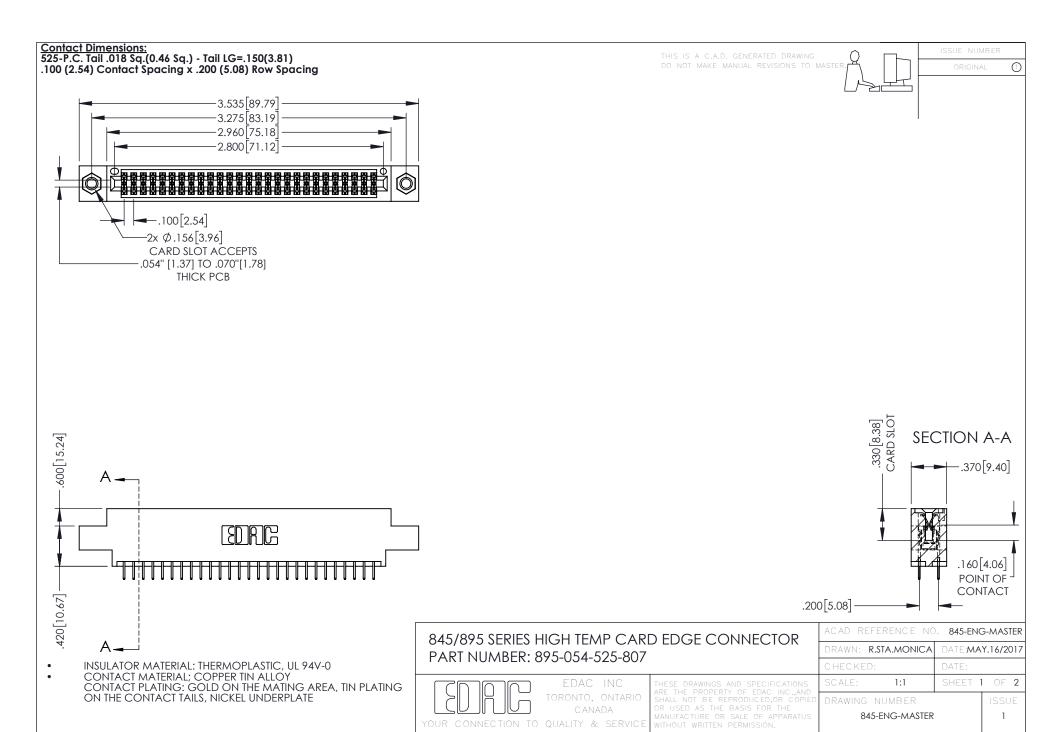

- INSULATOR MATERIAL: THERMOPLASTIC POLYESTER, UL 94V-0 DAP MATERIAL AVAILABLE UPON REQUEST
- CONTACT MATERIAL; COPPER ALLOY

**Contact Code 558** 

CONTACT PLATING: GOLD ON THE MATING AREA, TIN PLATING ON THE CONTACT TAILS, NICKEL UNDERPLATE

## 845/895 SERIES HIGH TEMP CARD EDGE CONNECTOR CONTACT CODE 555,556,558,559,560 DIMENSIONS

YOUR CONNECTION TO QUALITY & SERVICE

Contact Code 559

|   | ACAD REFERENCE NO   | . 845-ENG-MASTER |
|---|---------------------|------------------|
|   | DRAWN: R.STA.MONICA | DATE:MAY.16/2017 |
|   | CHECKED:            | DATE:            |
|   | SCALE: 1:1          | SHEET 2 OF 2     |
| D | DRAWING NUMBER      | ISSUE            |

Contact Code 560

845-ENG-MASTER