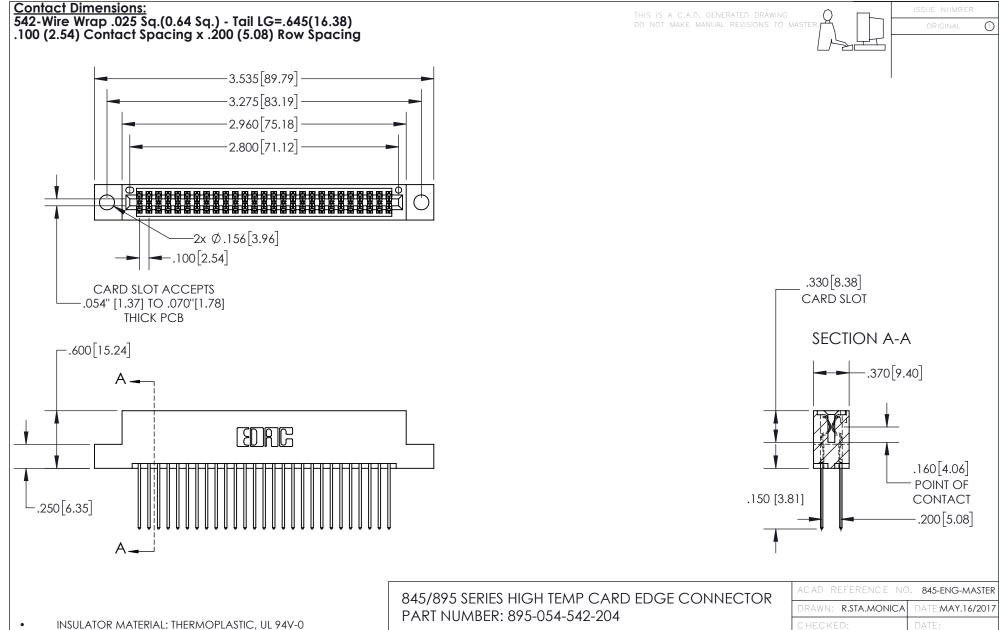

CONTACT MATERIAL; COPPER TIN ALLOY
CONTACT PLATING: GOLD ON THE MATING AREA, TIN PLATING
ON THE CONTACT TAILS, NICKEL UNDERPLATE

YOUR CONNECTION TO QUALITY & SERVICE

CANADA

| DRAWN: R.STA.MONICA | DATE:MAY.16/2017 |
|---------------------|------------------|
| CHECKED:            | DATE:            |
| SCALE: 1:1          | SHEET 1 OF 2     |
| DRAWING NUMBER      | ISSUE            |
| 845-ENG-MASTER      | 1                |







- INSULATOR MATERIAL: THERMOPLASTIC POLYESTER, UL 94V-0 DAP MATERIAL AVAILABLE UPON REQUEST
- CONTACT MATERIAL; COPPER ALLOY

CONTACT PLATING: GOLD ON THE MATING AREA, TIN PLATING ON THE CONTACT TAILS, NICKEL UNDERPLATE

## 845/895 SERIES HIGH TEMP CARD EDGE CONNECTOR CONTACT CODE 555,556,558,559,560 DIMENSIONS

YOUR CONNECTION TO QUALITY & SERVICE

|   |