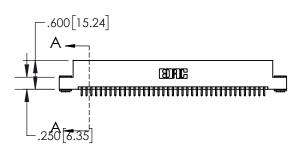

1

| .330[8.38]<br>CARD SLOT |                                   |  |
|-------------------------|-----------------------------------|--|
| -                       | .370[9.40]                        |  |
|                         | SECTION A-A                       |  |
| .150_3.8                | .160[4.06]<br>POINT OF<br>CONTACT |  |
| -                       | 200[5.08]                         |  |

## 845/895 SERIES HIGH TEMP CARD EDGE CONNECTOR CONTACT CODE 555,556,558,559,560 DIMENSIONS

YOUR CONNECTION TO QUALITY & SERVICE

|   | ACAD REFERENCE NO   | . 845-ENG-MASTER |
|---|---------------------|------------------|
|   | DRAWN: R.STA.MONICA | DATE:MAY.16/2017 |
|   | CHECKED:            | DATE:            |
|   | SCALE: 1:1          | SHEET 2 OF 2     |
| D | DRAWING NUMBER      | ISSUE            |