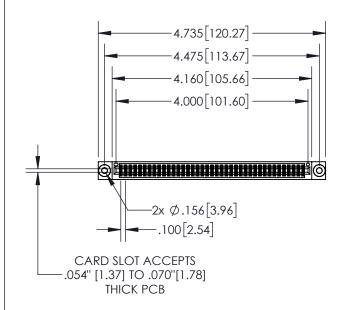

| 845/895 SERIES HIGH TEMP CARD EDGE CONNECTOR |
|----------------------------------------------|
| PART NUMBER: 895-078-521-203                 |

| ACAD REFERENCE NO. 845-ENG-MASTER |                  |  |
|-----------------------------------|------------------|--|
| DRAWN: R.STA.MONICA               | DATE:MAY.16/2017 |  |
| CHECKED:                          | DATE:            |  |
| SCALE: 1:2                        | SHEET 1 OF 2     |  |
| DRAWING NUMBER                    | ISSUE            |  |
| 845-ENG-MASTER                    | 1                |  |