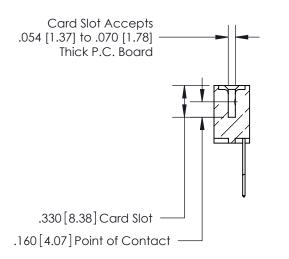

## 846/896 SERIES HIGH TEMP CARD EDGE CONNECTOR CONTACT CODE 555,556,558,559,560 DIMENSIONS

.150 [3.81]

YOUR CONNECTION TO QUALITY & SERVICE

**Contact Code 559** 

**EDAC INC** TORONTO, ONTARIO CANADA

THESE DRAWINGS AND SPECIFICATIONS ARE THE PROPERTY OF EDAC INC.,AND SHALL NOT BE REPRODUCED, OR COPIED OR USED AS THE BASIS FOR THE MANUFACTURE OR SALE OF APPARATUS WITHOUT WRITTEN PERMISSION.