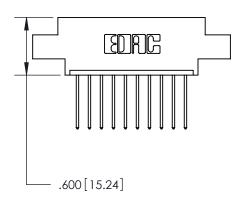

THIS IS A C.A.D. GENERATED DRAWING DO NOT MAKE MANUAL REVISIONS TO MASTER.

ISSUE NUMBER

.165[4.19]

.375 [9.54]

ORIGINAL

1

.060 [1.52] .125(3.18) to .210(5.33) **Outside Tails** .125(3.18) to .210(5.33) **Outside Tails** 