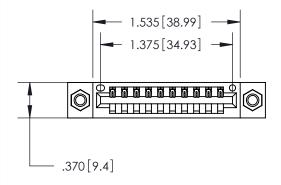

YOUR CONNECTION TO QUALITY & SERVICE

PART NUMBER: 896-010-540-607

**EDAC INC** TORONTO, ONTARIO CANADA

846/896 SERIES HIGH TEMP CARD EDGE CONNECTOR

THESE DRAWINGS AND SPECIFICATIONS ARE THE PROPERTY OF EDAC INC.,AND SHALL NOT BE REPRODUCED, OR COPIED OR USED AS THE BASIS FOR THE MANUFACTURE OR SALE OF APPARATUS WITHOUT WRITTEN PERMISSION.

<u>Contact Dimensions:</u> 540-Wire Wrap .025 Sq. (0.64 Sq.) - Tail LG. =.560 (14.22) .125 (3.18) Contact Spacing x .250 (6.35) Row Spacing

THIS IS A C.A.D. GENERATED DRAWING DO NOT MAKE MANUAL REVISIONS TO MASTER.

ISSUE NUMBER

ORIGINAL

1

INSULATOR MATERIAL: THERMOPLASTIC POLYESTER, UL 94V-0 CONTACT MATERIAL; COPPER, NICKEL, TIN ALLOY CA-725 CONTACT PLATING: GOLD ON THE MATING AREA, TIN-LEAD

ON THE CONTACT TAILS, NICKEL UNDERPLATE