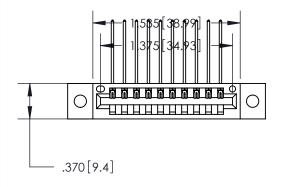

<u>Contact Dimensions:</u>
559-90 Degree Bend (Code 541 Contacts)
See Sheet 2 for Contact Code 555, 556, 558, 559, 560 Dimensions

THIS IS A C.A.D. GENERATED DRAWING DO NOT MAKE MANUAL REVISIONS TO MASTER.

ISSUE NUMBER

ORIGINAL

1

846/896 SERIES HIGH TEMP CARD EDGE CONNECTOR INSULATOR MATERIAL: THERMOPLASTIC POLYESTER, UL 94V-0 CONTACT MATERIAL; COPPER, NICKEL, TIN ALLOY CA-725 PART NUMBER: 896-010-559-602 CONTACT PLATING: GOLD ON THE MATING AREA, TIN-LEAD

ON THE CONTACT TAILS, NICKEL UNDERPLATE

**EDAC INC** TORONTO, ONTARIO CANADA YOUR CONNECTION TO QUALITY & SERVICE

THESE DRAWINGS AND SPECIFICATIONS ARE THE PROPERTY OF EDAC INC.,AND SHALL NOT BE REPRODUCED, OR COPIED OR USED AS THE BASIS FOR THE MANUFACTURE OR SALE OF APPARATUS WITHOUT WRITTEN PERMISSION.

Card Slot Accepts .054 [1.37] to .070 [1.78] Thick P.C. Board .330[8.38] Card Slot -.160 [4.07] Point of Contact —

THIS IS A C.A.D. GENERATED DRAWING DO NOT MAKE MANUAL REVISIONS TO MASTER.

ISSUE NUMBER