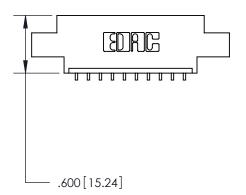

ISSUE NUMBER

ORIGINAL

1

846/896 SERIES HIGH TEMP CARD EDGE CONNECTOR INSULATOR MATERIAL: THERMOPLASTIC POLYESTER, UL 94V-0 CONTACT MATERIAL; COPPER, NICKEL, TIN ALLOY CA-725 PART NUMBER: 896-010-559-602 CONTACT PLATING: GOLD ON THE MATING AREA, TIN-LEAD

ON THE CONTACT TAILS, NICKEL UNDERPLATE

**EDAC INC** TORONTO, ONTARIO CANADA YOUR CONNECTION TO QUALITY & SERVICE

THESE DRAWINGS AND SPECIFICATIONS ARE THE PROPERTY OF EDAC INC.,AND SHALL NOT BE REPRODUCED, OR COPIED OR USED AS THE BASIS FOR THE MANUFACTURE OR SALE OF APPARATUS WITHOUT WRITTEN PERMISSION.

Card Slot Accepts .054 [1.37] to .070 [1.78] Thick P.C. Board .330[8.38] Card Slot -.160 [4.07] Point of Contact —

THIS IS A C.A.D. GENERATED DRAWING DO NOT MAKE MANUAL REVISIONS TO MASTER.

ISSUE NUMBER