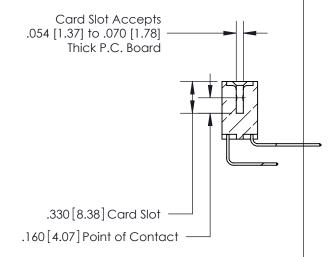

<u>Contact Dimensions:</u>
558-90 Degree Bend (Code 541 Contacts)
See Sheet 2 for Contact Code 555, 556, 558, 559, 560 Dimensions

INSULATOR MATERIAL: THERMOPLASTIC POLYESTER, UL 94V-0 CONTACT MATERIAL; COPPER, NICKEL, TIN ALLOY CA-725 CONTACT PLATING: GOLD ON THE MATING AREA, TIN-LEAD ON THE CONTACT TAILS, NICKEL UNDERPLATE

**Contact Code 560** 

INSULATOR MATERIAL: THERMOPLASTIC POLYESTER, UL 94V-0 CONTACT MATERIAL; COPPER, NICKEL, TIN ALLOY CA-725 CONTACT PLATING: GOLD ON THE MATING AREA, TIN-LEAD ON THE CONTACT TAILS, NICKEL UNDERPLATE

**Contact Code 558** 