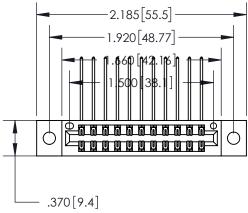

<u>Contact Dimensions:</u>
558-90 Degree Bend (Code 541 Contacts)
See Sheet 2 for Contact Code 555, 556, 558, 559, 560 Dimensions

INSULATOR MATERIAL: THERMOPLASTIC POLYESTER, UL 94V-0 CONTACT MATERIAL; COPPER, NICKEL, TIN ALLOY CA-725 CONTACT PLATING: GOLD ON THE MATING AREA, TIN-LEAD ON THE CONTACT TAILS, NICKEL UNDERPLATE

THIS IS A C.A.D. GENERATED DRAWING DO NOT MAKE MANUAL REVISIONS TO MASTER.

846/896 SERIES HIGH TEMP CARD EDGE CONNECTOR PART NUMBER: 896-022-558-802

YOUR CONNECTION TO QUALITY & SERVICE

**EDAC INC** TORONTO, ONTARIO CANADA