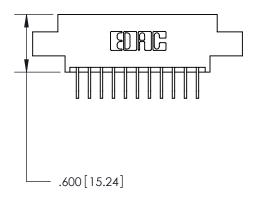

THIS IS A C.A.D. GENERATED DRAWING DO NOT MAKE MANUAL REVISIONS TO MASTER.

846/896 SERIES HIGH TEMP CARD EDGE CONNECTOR PART NUMBER: 896-022-558-802

YOUR CONNECTION TO QUALITY & SERVICE

**EDAC INC** TORONTO, ONTARIO CANADA