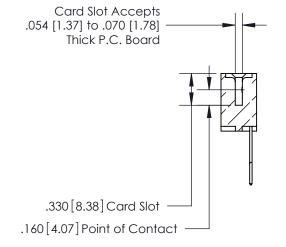

**Contact Code 560** 

INSULATOR MATERIAL: THERMOPLASTIC POLYESTER, UL 94V-0 CONTACT MATERIAL; COPPER, NICKEL, TIN ALLOY CA-725 CONTACT PLATING: GOLD ON THE MATING AREA, TIN-LEAD ON THE CONTACT TAILS, NICKEL UNDERPLATE

**Contact Code 558** 

## 846/896 SERIES HIGH TEMP CARD EDGE CONNECTOR CONTACT CODE 555,556,558,559,560 DIMENSIONS

.150 [3.81]

YOUR CONNECTION TO QUALITY & SERVICE

**Contact Code 559** 

**EDAC INC** TORONTO, ONTARIO CANADA

THESE DRAWINGS AND SPECIFICATIONS ARE THE PROPERTY OF EDAC INC.,AND SHALL NOT BE REPRODUCED, OR COPIED OR USED AS THE BASIS FOR THE MANUFACTURE OR SALE OF APPARATUS WITHOUT WRITTEN PERMISSION.