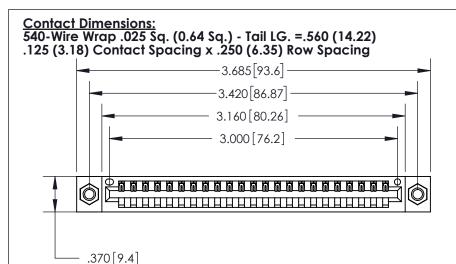

THIS IS A C.A.D. GENERATED DRAWING DO NOT MAKE MANUAL REVISIONS TO MASTER.

ORIGINAL

ACAD REFERENCE NO.

846/896 SERIES HIGH TEMP CARD EDGE CONNECTOR PART NUMBER: 896-023-540-107

YOUR CONNECTION TO QUALITY & SERVICE

846-ENG-MASTER

INSULATOR MATERIAL: THERMOPLASTIC POLYESTER, UL 94V-0 CONTACT MATERIAL; COPPER, NICKEL, TIN ALLOY CA-725 CONTACT PLATING: GOLD ON THE MATING AREA, TIN-LEAD ON THE CONTACT TAILS, NICKEL UNDERPLATE