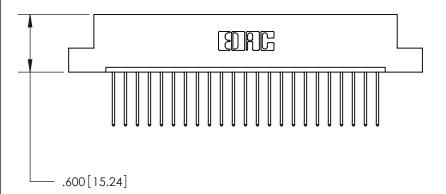

THIS IS A C.A.D. GENERATED DRAWING DO NOT MAKE MANUAL REVISIONS TO MASTER.

ISSUE NUMBER

.165[4.19]

.375 [9.54]

ORIGINAL

1

.060 [1.52] .125(3.18) to .210(5.33) **Outside Tails** .125(3.18) to .210(5.33) **Outside Tails** 