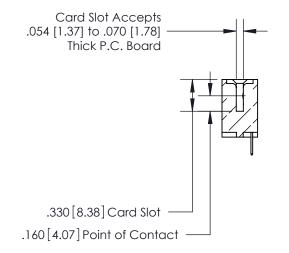

## 846/896 SERIES HIGH TEMP CARD EDGE CONNECTOR CONTACT CODE 555,556,558,559,560 DIMENSIONS

.150 [3.81]

YOUR CONNECTION TO QUALITY & SERVICE

**Contact Code 559** 

**EDAC INC** TORONTO, ONTARIO CANADA

THESE DRAWINGS AND SPECIFICATIONS ARE THE PROPERTY OF EDAC INC.,AND SHALL NOT BE REPRODUCED, OR COPIED OR USED AS THE BASIS FOR THE MANUFACTURE OR SALE OF APPARATUS WITHOUT WRITTEN PERMISSION.