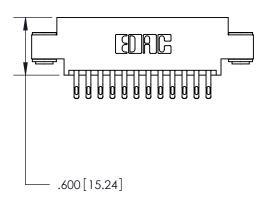

THIS IS A C.A.D. GENERATED DRAWING DO NOT MAKE MANUAL REVISIONS TO MASTER.

ISSUE NUMBER ORIGINAL

Card Slot Accepts .054 [1.37] to .070 [1.78] Thick P.C. Board .330 [8.38] Card Slot .160 [4.07] Point of Contact