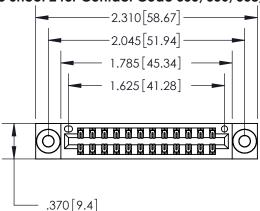

846/896 SERIES HIGH TEMP CARD EDGE CONNECTOR PART NUMBER: 896-024-555-803

**EDAC INC** TORONTO, ONTARIO CANADA

THESE DRAWINGS AND SPECIFICATIONS ARE THE PROPERTY OF EDAC INC.,AND SHALL NOT BE REPRODUCED, OR COPIED OR USED AS THE BASIS FOR THE MANUFACTURE OR SALE OF APPARATUS WITHOUT WRITTEN PERMISSION.

| ACAD REFERENCE NO. | 846-ENG-MASTER |           |
|--------------------|----------------|-----------|
| DRAWN: J.LEE       | DATE: AF       | PR. 22/09 |
| CHECKED:           | DATE:          |           |
| SCALE: 1:1         | SHEET          | OF 2      |
| DRAWING NUMBER     |                | ISSUE     |
| 846-ENG-MASTER     |                | 1         |
|                    |                |           |